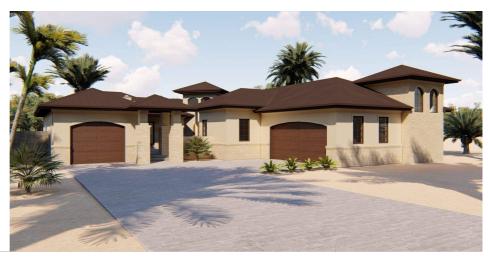

## **Plan Description**

With a unique floor plan and a stunning Mediterranean facade, the Santa Rosa is a head-turner with many great features. A courtyard plan, the house wraps around an exterior space that will be a favorite place to relax outside. It allows for a private yet enchanting entrance to the home and gives you daylight and views from both the front and the rear of the house from the master suite. Distinct to this plan is the single car garage that enters directly into the master bedroom. This allows you the freedom to conceal your stored items with a more private garage. The master suite has his and her vanities, a shower and whirlpool tub, and a generous walk-in closet. The plan also features a large covered patio, large windows throughout the plan for great views and light, and open living spaces.