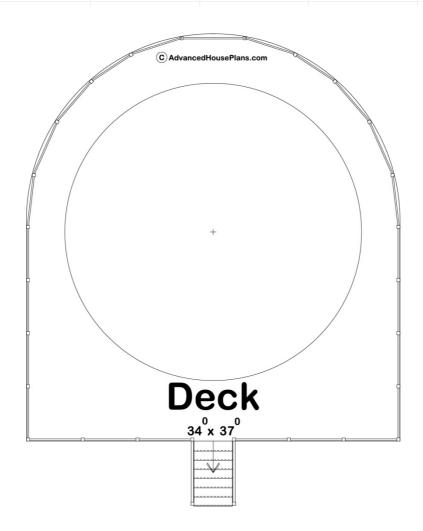

## 30081 - Sandy Pointe Data Sheet

| 1130  | 0    | 0     | 0    | 34' 0" | 37' 0" |  |
|-------|------|-------|------|--------|--------|--|
| SQ FT | BEDS | BATHS | BAYS | WIDE   | DEEP   |  |

## **Construction Specs**

Layout
Square Footage

| Main Level                                                          | 1130 Sq. Ft.  |
|---------------------------------------------------------------------|---------------|
| Total Finished Area                                                 | 1130 Sq. Ft.  |
| Exterior Dimensions                                                 |               |
| Width                                                               | 34' 0"        |
| Depth                                                               | 37' 0"        |
| Default Construction Stats Stats are unique to the individual plan. |               |
| Foundation Type                                                     | Post and Pier |
| Exterior Wall Construction                                          | 2x4           |

## **Plan Description**

The Sandy Pointe pool deck is designed to fit around a 27' above ground pool. Featuring a wrap around catwalk giving you access all around the pool. Plenty of space on this 34' x 37' pool deck for entertaining and patio furniture.