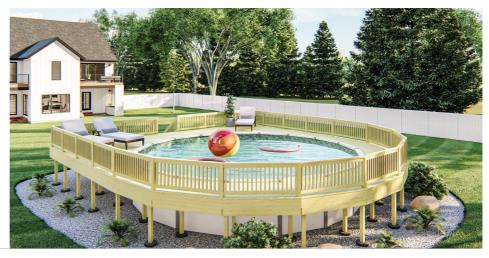

## **Plan Description**

The Sandy Pointe pool deck is designed to fit around a 27' above ground pool. Featuring a wrap around catwalk giving you access all around the pool. Plenty of space on this 34' x 37' pool deck for entertaining and patio furniture.