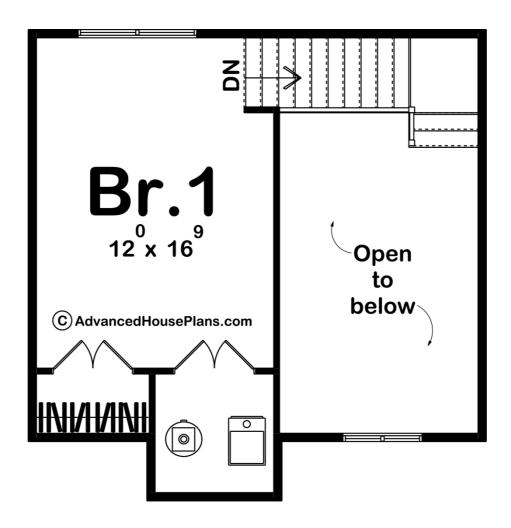

## **Construction Specs**

| Layout                                                              |             |
|---------------------------------------------------------------------|-------------|
| Bedrooms                                                            | 1           |
| Bathrooms                                                           | 1           |
| Square Footage                                                      |             |
| Main Level                                                          | 577 Sq. Ft. |
| Second Level                                                        | 275 Sq. Ft. |
| Total Finished Area                                                 | 852 Sq. Ft. |
| Exterior Dimensions                                                 |             |
| Width                                                               | 30' 0"      |
| Depth                                                               | 24' 0"      |
| Ridge Height  Calculated from main floor line                       | 24'         |
| Default Construction Stats Stats are unique to the individual plan. |             |

## **Plan Description**

**Exterior Wall Construction** 

This traditional style cabin plan would be perfect for a lake getaway. Inside you'll find a large living room and open full sized kitchen. Upstairs you will find a large bedroom that is perfect for relaxation.