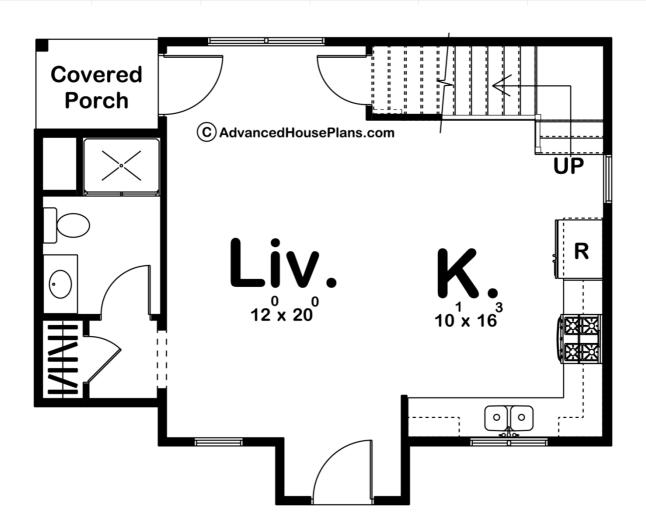

## **Construction Specs**

| Layout                                                              |             |
|---------------------------------------------------------------------|-------------|
| Bedrooms                                                            | 1           |
| Bathrooms                                                           | 1           |
| Square Footage                                                      |             |
| Main Level                                                          | 577 Sq. Ft. |
| Second Level                                                        | 275 Sq. Ft. |
| Total Finished Area                                                 | 852 Sq. Ft. |
| Exterior Dimensions                                                 |             |
| Width                                                               | 30' 0"      |
| Depth                                                               | 24' 0"      |
| Ridge Height  Calculated from main floor line                       | 24'         |
| Default Construction Stats Stats are unique to the individual plan. |             |

## **Plan Description**

**Exterior Wall Construction** 

This traditional style cabin plan would be perfect for a lake getaway. Inside you'll find a large living room and open full sized kitchen. Upstairs you will find a large bedroom that is perfect for relaxation.