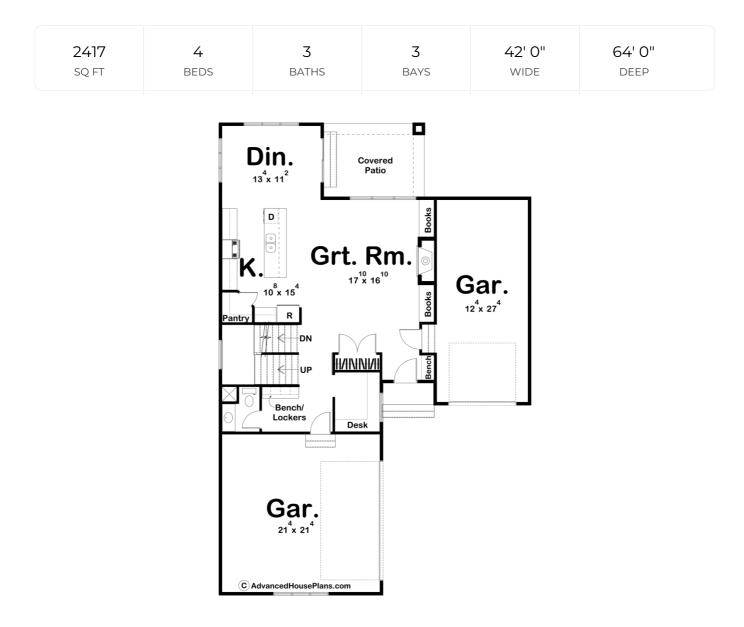

## **Construction Specs**

| Layout                                          |              |
|-------------------------------------------------|--------------|
| Bedrooms                                        | 4            |
| Bathrooms                                       | 3            |
| Garage Bays                                     | 3            |
| Square Footage                                  |              |
| Main Level                                      | 1023 Sq. Ft. |
| Second Level                                    | 1394 Sq. Ft. |
| Garage                                          | 839 Sq. Ft.  |
| Total Finished Area                             | 2417 Sq. Ft. |
| Exterior Dimensions                             |              |
| Width                                           | 42' 0"       |
| Depth                                           | 64' 0"       |
| Ridge Height<br>Calculated from main floor line | 26'          |

## **Plan Description**

Gracefully arched details are repeated throughout the exterior of this 2,417 sq. ft., Mediterranean-style, 2 Story house plan. The sense of open space makes an immediate impression upon entering the home. The large great room is warmed by a fireplace that is flanked by built-in bookshelves. In the kitchen, you will find an island work area with breakfast bar and a large walk-in pantry. Just off the kitchen is a large dining room that leads to the covered patio. Upstairs you will find the large master suite that includes a luxurious bathroom that has his/her vanities, a soaking tub, a walk-in shower and a large walk-in closet with a bench. Just outside the master suite is a functional laundry area with a soaking sink and folding counter. Bedrooms 2, 3 and 4 each have their own walk-in closet and share a conveniently located bathroom.