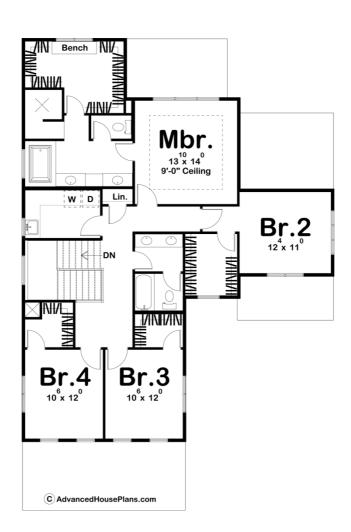

## **Construction Specs**

| Layout                                          |              |
|-------------------------------------------------|--------------|
| Bedrooms                                        | 4            |
| Bathrooms                                       | 3            |
| Garage Bays                                     | 3            |
| Square Footage                                  |              |
| Main Level                                      | 1023 Sq. Ft. |
| Second Level                                    | 1394 Sq. Ft. |
| Garage                                          | 839 Sq. Ft.  |
| Total Finished Area                             | 2417 Sq. Ft. |
| Exterior Dimensions                             |              |
| Width                                           | 42' 0"       |
| Depth                                           | 64' 0"       |
| Ridge Height<br>Calculated from main floor line | 26'          |

## **Plan Description**

Gracefully arched details are repeated throughout the exterior of this 2,417 sq. ft., Mediterranean-style, 2 Story house plan. The sense of open space makes an immediate impression upon entering the home. The large great room is warmed by a fireplace that is flanked by built-in bookshelves. In the kitchen, you will find an island work area with breakfast bar and a large walk-in pantry. Just off the kitchen is a large dining room that leads to the covered patio. Upstairs you will find the large master suite that includes a luxurious bathroom that has his/her vanities, a soaking tub, a walk-in shower and a large walk-in closet with a bench. Just outside the master suite is a functional laundry area with a soaking sink and folding counter. Bedrooms 2, 3 and 4 each have their own walk-in closet and share a conveniently located bathroom.