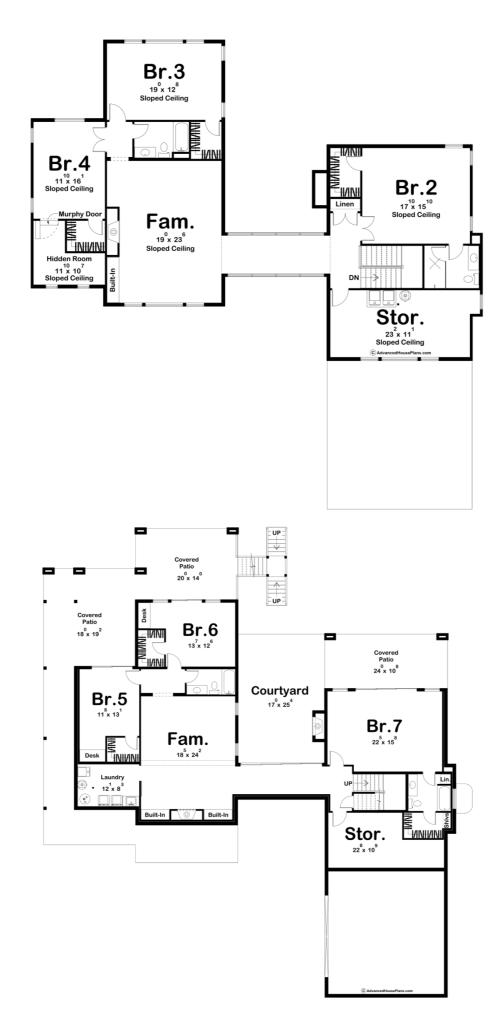

the kitchen is the oversized range, commanding attention with its sleek design and professional-grade functionality. The range is equipped with multiple burners, allowing for simultaneous cooking of various dishes. Above the range, a built-in hood seamlessly integrates into the design, efficiently venting smoke, odors, and cooking fumes. Adjacent to the kitchen is a spacious walk-in pantry, providing abundant storage space for food items, kitchen appliances, and other essentials. The walk-in pantry ensures that everything you need is readily accessible while keeping the kitchen organized and clutter-free. Down a catwalk hall, you will discover the serene master bedroom suite. This private retreat boasts ample space, a serene ambiance, and stunning views. The master bathroom is a sanctuary of relaxation, complete with modern fixtures, a spacious shower, and a luxurious bathtub. The master suite has it's own covered deck for private relaxation. Just down the hall is a convenient mudroom, which seamlessly attaches to the twocar garage. This space provides an ideal transition between the outdoors and the interior, offering storage solutions for outdoor gear, shoes, and other essentials. Upstairs, you'll find three additional bedrooms, each thoughtfully designed with comfort and privacy in mind. Two well-appointed bathrooms cater to the needs of the upper level, ensuring convenience for all residents and guests. Additionally, a family room awaits, complete with a cozy fireplace, creating the perfect setting for cozy evenings or lively gatherings. The family room offers a versatile space that can be used as a media room, game room, or a quiet retreat for relaxation. One of the bedrooms on the upper level is a hidden gem, featuring a secret room connected to it. This hidden room adds an element of excitement and intrigue, perfect for children or as a private workspace. The Sadie house plan with single pitch roofs perfectly combines contemporary design with the beauty of nature. Its open and airy layout, combined with ample outdoor living space, allows residents to fully embrace the mountain setting while enjoying modern comforts and luxury. The optional finished basement adds 1806 sq ft of finished space. The storage room is 201 sq ft and the mechanical room is 99 sq ft.