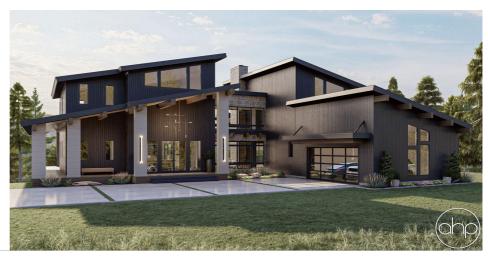

## Plan Description

Introducing the stunning modern mountain house plan with single pitch roofs, designed to harmoniously blend with its natural surroundings while providing contemporary comfort and style. This thoughtfully crafted home offers a seamless flow of open spaces, magnificent views, and luxurious amenities. Upon entering, you are greeted by a grand foyer that leads directly into the great room, kitchen, and dining room. This open-concept design creates an inviting and spacious atmosphere, perfect for entertaining guests or enjoying quality time with family. The great room features soaring 10' ceilings and large windows that frame breathtaking vistas, allowing natural light to flood the space. From the dining room, step out onto the expansive covered deck, providing a delightful outdoor extension of the living area. The heart of this modern mountain house plan is its exceptional kitchen, designed to cater to the needs of both aspiring chefs and casual cooks alike. The kitchen features a captivating blend of style and functionality, creating a space where culinary creativity can flourish. At the center of the kitchen, you'll find a generously sized island, perfect for food preparation, casual dining, or gathering with friends and family. The island provides additional countertop space and seating options, creating a social hub that effortlessly connects the kitchen to the adjacent dining and living areas. One of the standout features of