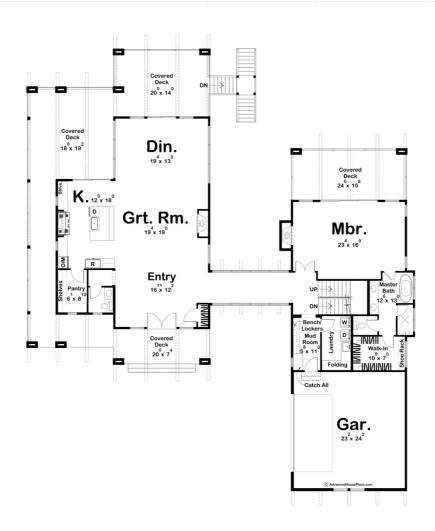

## Plan Description

Introducing the stunning modern mountain house plan with single pitch roofs, designed to harmoniously blend with its natural surroundings while providing contemporary comfort and style. This thoughtfully crafted home offers a seamless flow of open spaces, magnificent views, and luxurious amenities. Upon entering, you are greeted by a grand foyer that leads directly into the great room, kitchen, and dining room. This open-concept design creates an inviting and spacious atmosphere, perfect for entertaining guests or enjoying quality time with family. The great room features soaring 10' ceilings and large windows that frame breathtaking vistas, allowing natural light to flood the space. From the dining room, step out onto the expansive covered deck, providing a delightful outdoor extension of the living area. The heart of this modern mountain house plan is its exceptional kitchen, designed to cater to the needs of both aspiring chefs and casual cooks alike. The kitchen features a captivating blend of style and functionality, creating a space where culinary creativity can flourish. At the center of the kitchen, you'll find a generously sized island, perfect for food preparation, casual dining, or gathering with friends and family. The island provides additional countertop space and seating options, creating a social hub that effortlessly connects the kitchen to the adjacent dining and living areas. One of the standout features of

the kitchen is the oversized range, commanding attention with its sleek design and professional-grade functionality. The range is equipped with multiple burners, allowing for simultaneous cooking of various dishes. Above the range, a built-in hood seamlessly integrates into the design, efficiently venting smoke, odors, and cooking fumes. Adjacent to the kitchen is a spacious walk-in pantry, providing abundant storage space for food items, kitchen appliances, and other essentials. The walk-in pantry ensures that everything you need is readily accessible while keeping the kitchen organized and clutter-free. Down a catwalk hall, you will discover the serene master bedroom suite. This private retreat boasts ample space, a serene ambiance, and stunning views. The master bathroom is a sanctuary of relaxation, complete with modern fixtures, a spacious shower, and a luxurious bathtub. The master suite has it's own covered deck for private relaxation. Just down the hall is a convenient mudroom, which seamlessly attaches to the twocar garage. This space provides an ideal transition between the outdoors and the interior, offering storage solutions for outdoor gear, shoes, and other essentials. Upstairs, you'll find three additional bedrooms, each thoughtfully designed with comfort and privacy in mind. Two well-appointed bathrooms cater to the needs of the upper level, ensuring convenience for all residents and guests. Additionally, a family room awaits, complete with a cozy fireplace, creating the perfect setting for cozy evenings or lively gatherings. The family room offers a versatile space that can be used as a media room, game room, or a quiet retreat for relaxation. One of the bedrooms on the upper level is a hidden gem, featuring a secret room connected to it. This hidden room adds an element of excitement and intrigue, perfect for children or as a private workspace. The Sadie house plan with single pitch roofs perfectly combines contemporary design with the beauty of nature. Its open and airy layout, combined with ample outdoor living space, allows residents to fully embrace the mountain setting while enjoying modern comforts and luxury. The optional finished basement adds 1806 sq ft of finished space. The storage room is 201 sq ft and the mechanical room is 99 sq ft.