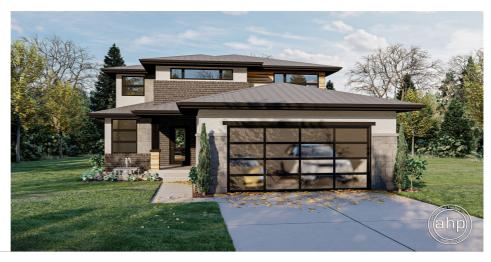

## **Plan Description**

The Russell plan is an elegant Modern Prairie style house plan. The exterior is highlighted by a combination of stone, brick, stucco, and cedar that create a wonderful facade. Inside the home, a pocket office is situated right off of the 2 story entry. Further, into the home, the great room, dining room, and kitchen are arranged in a wonderful open floor plan. The kitchen includes a large kitchen island and a walk-in pantry with a coffee bar. A deck is accessed off the rear of the home for your outdoor entertainment. The second floor includes 3 bedrooms including the master suite that features a walk-in closet and his/her vanities.