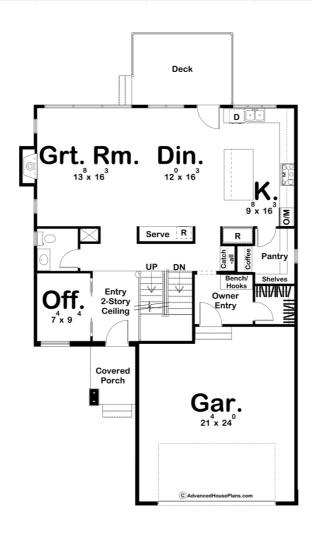

## **Plan Description**

The Russell plan is an elegant Modern Prairie style house plan. The exterior is highlighted by a combination of stone, brick, stucco, and cedar that create a wonderful facade. Inside the home, a pocket office is situated right off of the 2 story entry. Further, into the home, the great room, dining room, and kitchen are arranged in a wonderful open floor plan. The kitchen includes a large kitchen island and a walk-in pantry with a coffee bar. A deck is accessed off the rear of the home for your outdoor entertainment. The second floor includes 3 bedrooms including the master suite that features a walk-in closet and his/her vanities.