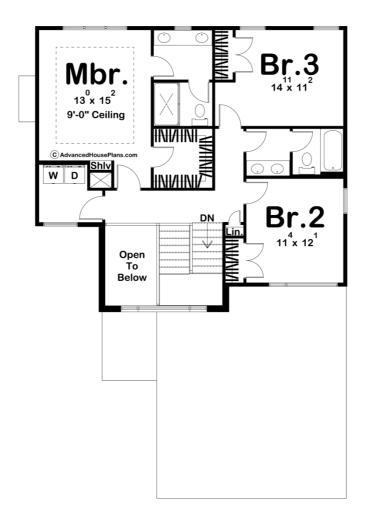

## **Plan Description**

The Russell plan is an elegant Modern Prairie style house plan. The exterior is highlighted by a combination of stone, brick, stucco, and cedar that create a wonderful facade. Inside the home, a pocket office is situated right off of the 2 story entry. Further, into the home, the great room, dining room, and kitchen are arranged in a wonderful open floor plan. The kitchen includes a large kitchen island and a walk-in pantry with a coffee bar. A deck is accessed off the rear of the home for your outdoor entertainment. The second floor includes 3 bedrooms including the master suite that features a walk-in closet and his/her vanities.