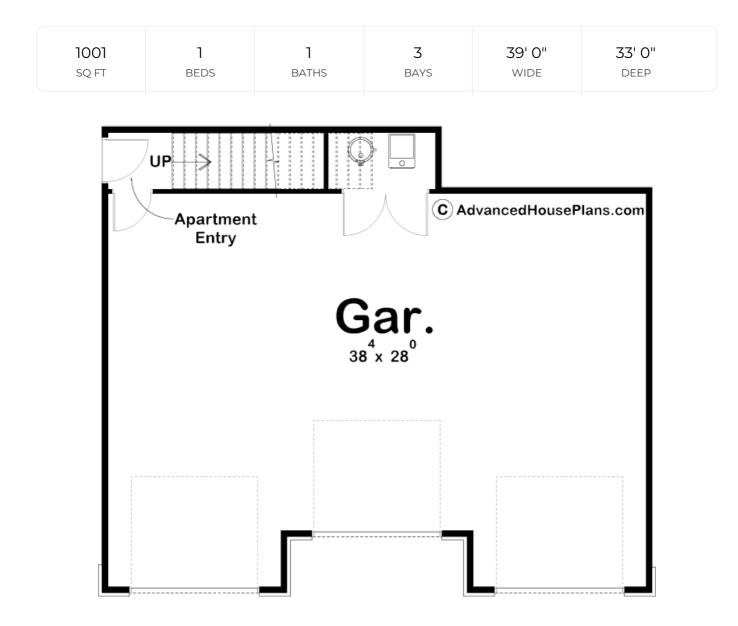

## **Construction Specs**

| Layout                                          |              |
|-------------------------------------------------|--------------|
| Bedrooms                                        | 1            |
| Bathrooms                                       | 1            |
| Garage Bays                                     | 3            |
| Square Footage                                  |              |
| Second Level                                    | 1001 Sq. Ft. |
| Garage                                          | 1170 Sq. Ft. |
| Total Finished Area                             | 1001 Sq. Ft. |
| Exterior Dimensions                             |              |
| Width                                           | 39' 0"       |
| Depth                                           | 33' 0"       |
| Ridge Height<br>Calculated from main floor line | 24'          |
| Default Construction Stats                      |              |

## **Plan Description**

Craftsman styling, low pitched roof, thinset stone veneer, and two-tone siding help set this 3 car apartment garage apart from its competition. When pulling into your 3 car garage you will be greeted with ample room for your daily driver at 28' in depth. A formal entry with staircase sits behind the garage which leads you upstairs to your 1 bedroom apartment. A kitchen with all the amenities which are found in a much larger home sits at the top of the stairs. The kitchen hosts an island for entertaining guest as well as a walk-in pantry. The oversized dining and family room are nestled next to the kitchen. The master bedroom lies just off of the family room and it hosts a tray ceiling, walk-in closet with laundry and a 3/4 bath.