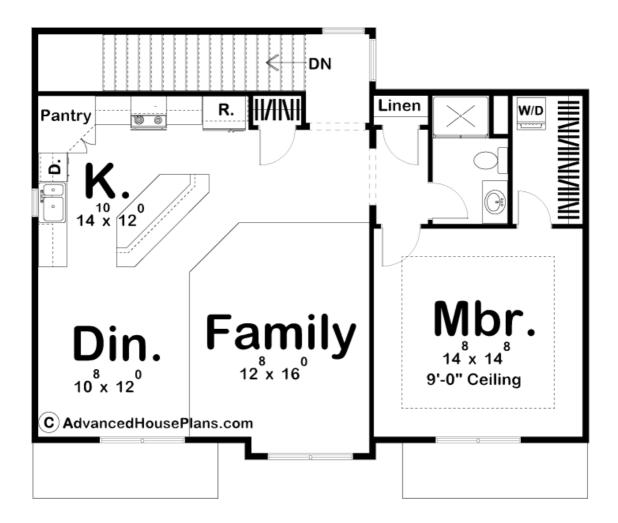

## **Construction Specs**

| Layout                                          |              |
|-------------------------------------------------|--------------|
| Bedrooms                                        | 1            |
| Bathrooms                                       | 1            |
| Garage Bays                                     | 3            |
| Square Footage                                  |              |
| Second Level                                    | 1001 Sq. Ft. |
| Garage                                          | 1170 Sq. Ft. |
| Total Finished Area                             | 1001 Sq. Ft. |
| Exterior Dimensions                             |              |
| Width                                           | 39' 0"       |
| Depth                                           | 33' 0"       |
| Ridge Height<br>Calculated from main floor line | 24'          |
| Default Construction Stats                      |              |

## **Plan Description**

Craftsman styling, low pitched roof, thinset stone veneer, and two-tone siding help set this 3 car apartment garage apart from its competition. When pulling into your 3 car garage you will be greeted with ample room for your daily driver at 28' in depth. A formal entry with staircase sits behind the garage which leads you upstairs to your 1 bedroom apartment. A kitchen with all the amenities which are found in a much larger home sits at the top of the stairs. The kitchen hosts an island for entertaining guest as well as a walk-in pantry. The oversized dining and family room are nestled next to the kitchen. The master bedroom lies just off of the family room and it hosts a tray ceiling, walk-in closet with laundry and a 3/4 bath.