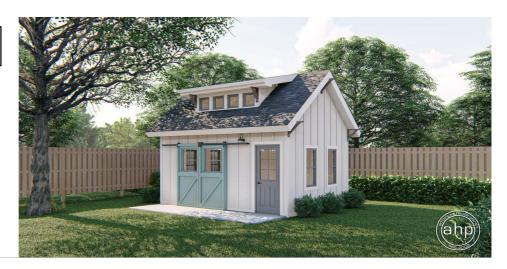

## 29572 - Rosario Data Sheet

| 192   | 0    | 0     | 0    | 16' 0" | 12' 0" |  |
|-------|------|-------|------|--------|--------|--|
| SQ FT | BEDS | BATHS | BAYS | WIDE   | DEEP   |  |

## **Construction Specs**

Layout
Square Footage

| Main Level                                                          | 192 Sq. Ft. |
|---------------------------------------------------------------------|-------------|
| Total Finished Area                                                 | 192 Sq. Ft. |
| Exterior Dimensions                                                 |             |
| Width                                                               | 16' 0"      |
| Depth                                                               | 12' 0"      |
| Ridge Height  Calculated from main floor line                       | 15'         |
| Default Construction Stats Stats are unique to the individual plan. |             |
| Foundation Type                                                     | Slab        |
| Exterior Wall Construction                                          | 2x4         |
| Main Wall Height                                                    | 9'          |