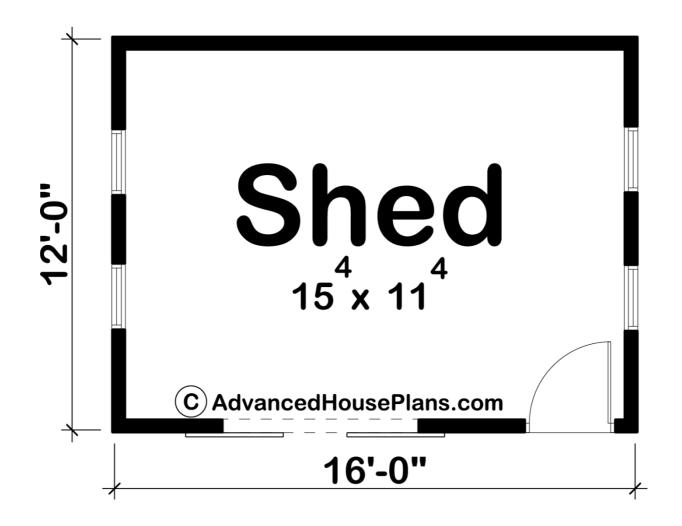

## 29572 - Rosario Data Sheet

| 192   | 0    | 0     | 0    | 16' 0" | 12' 0" |  |
|-------|------|-------|------|--------|--------|--|
| SQ FT | BEDS | BATHS | BAYS | WIDE   | DEEP   |  |

## **Construction Specs**

Layout
Square Footage

| Main Level                                                          | 192 Sq. Ft. |
|---------------------------------------------------------------------|-------------|
| Total Finished Area                                                 | 192 Sq. Ft. |
| Exterior Dimensions                                                 |             |
| Width                                                               | 16' 0"      |
| Depth                                                               | 12' 0"      |
| Ridge Height  Calculated from main floor line                       | 15'         |
| Default Construction Stats Stats are unique to the individual plan. |             |
| Foundation Type                                                     | Slab        |
| Exterior Wall Construction                                          | 2x4         |
| Main Wall Height                                                    | 9'          |