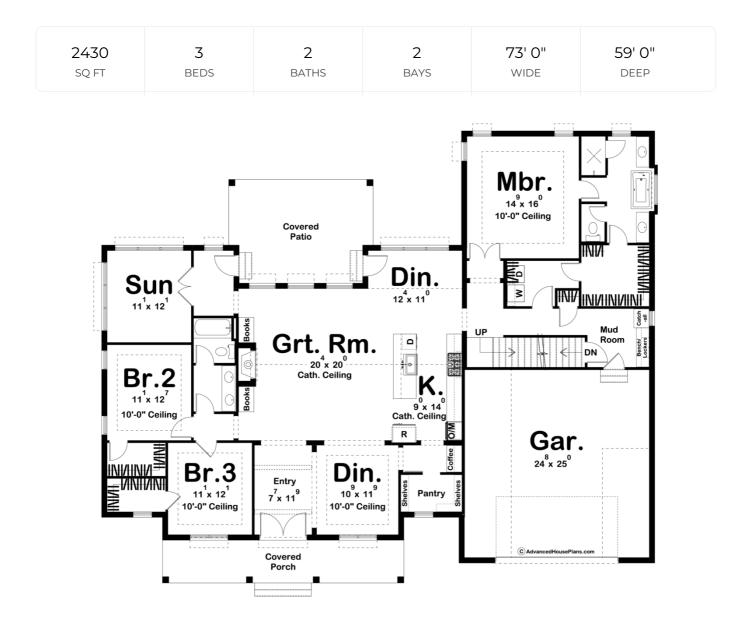

## 30094 - Rollingwood Data Sheet

**Construction Specs** 

| Layout                                                                 |                               |
|------------------------------------------------------------------------|-------------------------------|
| Bedrooms                                                               | 3                             |
| Bathrooms                                                              | 2                             |
| Garage Bays                                                            | 2                             |
| Square Footage                                                         |                               |
| Main Level                                                             | 2430 Sq. Ft.                  |
| Covered Area                                                           | 444 Sq. Ft.                   |
| Garage                                                                 | 628 Sq. Ft.                   |
| Total Finished Area                                                    | 2430 Sq. Ft.                  |
| Exterior Dimensions                                                    |                               |
| Width                                                                  | 73' 0"                        |
| Depth                                                                  | 59' 0"                        |
| Default Construction Stats<br>Stats are unique to the individual plan. |                               |
| Foundation Type                                                        | Basement                      |
| Exterior Wall Construction                                             | 2x4                           |
| Roof Pitches                                                           | 10/12 Primary 12/12 Secondary |
| Foundation Wall Height                                                 | 9'                            |
| Main Wall Height                                                       | 9'                            |

## **Plan Description**

The Rollingwood is a beautiful Southern style plan. The exterior features 3 dormers and brick for that charming southern look. You'll be blown away immediately when you step inside this home. The entry lies under beautiful exposed beams. Just to the right of the entryway is a formal dining room that is perfect for entertaining guests. The kitchen and great room lie under a soaring cathedral ceiling and flow perfectly in the open floor plan. The great room is warmed by a fireplace that is flanked by built-in bookshelves. The kitchen includes a large island and a walk-in pantry. The master suite is situated on the right side of the home and includes a soaking tub, his/her vanities, and a large walk-in closet that has access to the laundry room. On the left side of the home, you'll find 2 bedrooms, each with their own walk-in closet. A wonderful sunroom off the rear of the home leads to a large covered patio. An additional bonus room above the garage can add 411 sq ft of space and is perfect for a guest room or office. This home also has an optional finished basement that adds a theater room, a family room, a craft room, and an additional bedroom.