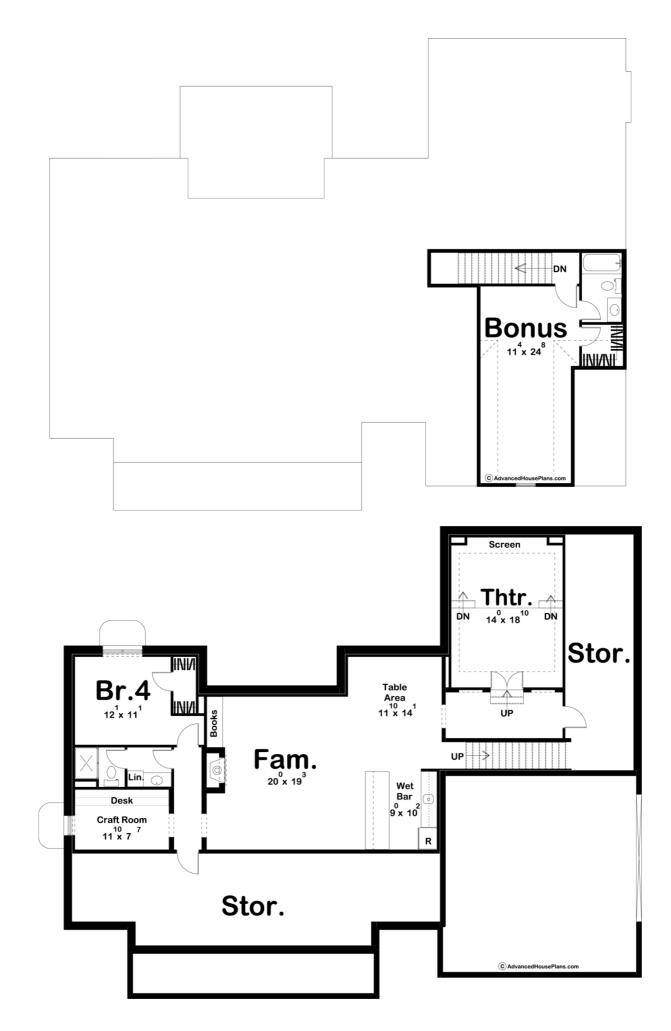

## **Plan Description**

The Rollingwood is a beautiful Southern style plan. The exterior features 3 dormers and brick for that charming southern look. You'll be blown away immediately when you step inside this home. The entry lies under beautiful exposed beams. Just to the right of the entryway is a formal dining room that is perfect for entertaining guests. The kitchen and great room lie under a soaring cathedral ceiling and flow perfectly in the open floor plan. The great room is warmed by a fireplace that is flanked by built-in bookshelves. The kitchen includes a large island and a walk-in pantry. The master suite is situated on the right side of the home and includes a soaking tub, his/her vanities, and a large walk-in closet that has access to the laundry room. On the left side of the home, you'll find 2 bedrooms, each with their own walk-in closet. A wonderful sunroom off the rear of the home leads to a large covered patio. An additional bonus room above the garage can add 411 sq ft of space and is perfect for a guest room or office. This home also has an optional finished basement that adds a theater room, a family room, a craft room, and an additional bedroom.