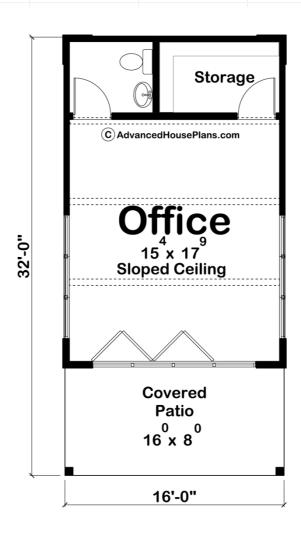

## 29906 - Rogan Data Sheet

| 384   | 0    | 0     | 0    | 16' 0" | 32' 0" |
|-------|------|-------|------|--------|--------|
| SQ FT | BEDS | BATHS | BAYS | WIDE   | DEEP   |

## **Construction Specs**

Layout
Square Footage

| Main Level                                                          | 384 Sq. Ft.  |
|---------------------------------------------------------------------|--------------|
| Covered Area                                                        | 128 Sq. Ft.  |
| Total Finished Area                                                 | 384 Sq. Ft.  |
| Exterior Dimensions                                                 |              |
| Width                                                               | 16' 0"       |
| Depth                                                               | 32' 0"       |
| Default Construction Stats Stats are unique to the individual plan. |              |
| Foundation Type                                                     | Slab         |
| Exterior Wall Construction                                          | 2x6          |
| Roof Pitches                                                        | 2/12 Primary |
| Main Wall Height                                                    | 9'           |

## **Plan Description**

The Rogan is a wonderful backyard space that is very flexible. Its large folding door on the front opens up to make the space feel huge. The exterior is highlighted by brick combined with wood beams. The interior includes a storage area and a bathroom.