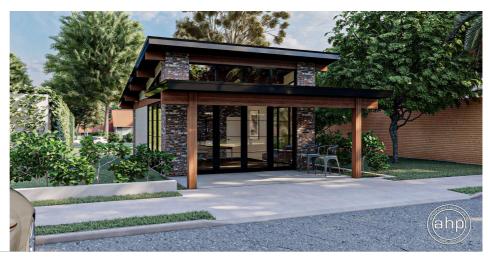

## **Plan Description**

The Rogan is a wonderful backyard space that is very flexible. Its large folding door on the front opens up to make the space feel huge. The exterior is highlighted by brick combined with wood beams. The interior includes a storage area and a bathroom.