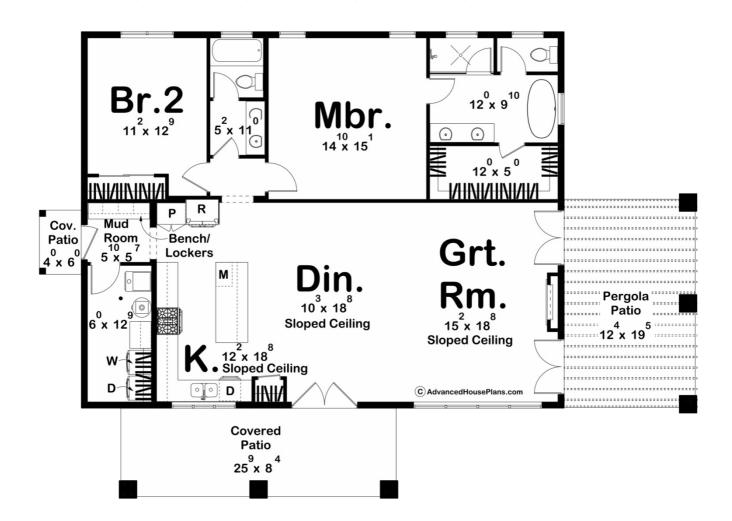

## 30329 - Rock Creek Data Sheet

| 1575  | 2    | 2     | 0    | 61' 4" | 43' 4" |  |
|-------|------|-------|------|--------|--------|--|
| SQ FT | BEDS | BATHS | BAYS | WIDE   | DEEP   |  |

## **Construction Specs**

Layout

Bedrooms 2

Bathrooms 2

| Square Footage                                                      |              |
|---------------------------------------------------------------------|--------------|
| Main Level                                                          | 1575 Sq. Ft. |
| Covered Area                                                        | 238 Sq. Ft.  |
| Total Finished Area                                                 | 1575 Sq. Ft. |
| Exterior Dimensions                                                 |              |
| Width                                                               | 61' 4"       |
| Depth                                                               | 43' 4"       |
| Default Construction Stats Stats are unique to the individual plan. |              |
| Foundation Type                                                     | Slab         |
| Exterior Wall Construction                                          | 2x6          |
| Roof Pitches                                                        | Primary 3/12 |
| Main Wall Height                                                    | 9'           |

## **Plan Description**

The Rock Creek Barndomium is a versatile and stylish dwelling that combines the rustic charm of a barn with the comforts of a contemporary home. The exterior features a traditional board and batten facade, with clean lines and large windows, providing an abundance of natural light and a connection to the surrounding landscape. The covered patio and pergola add an inviting outdoor space, seamlessly blending the indoor and outdoor living areas. As you approach the Rock Creek, you are greeted by a welcoming covered patio leading to a spacious foyer. The front door opens into the heart of the home, revealing an open-concept living area that combines the kitchen, dining, and living spaces. The interior boasts high ceilings and a large fireplace, adding warmth and a focal point to the space. Floor-to-ceiling windows and double french doors open up to the patio, providing stunning views of the outdoors and allowing for seamless indoor-outdoor living. The patio, an extension of the living space, is furnished with comfortable outdoor seating and overlooks a well-manicured garden. The attached pergola provides additional shade and a perfect spot for outdoor dining or relaxation. The design of the outdoor space complements the modern aesthetic of the Barndominium while offering a peaceful retreat for enjoying nature. Overall, this modern Barndominium seamlessly blends contemporary design with rustic charm, creating a unique and inviting home that embraces both style and functionality.