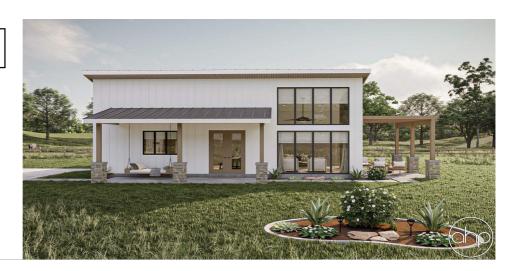

## **Plan Description**

The Rock Creek Barndomium is a versatile and stylish dwelling that combines the rustic charm of a barn with the comforts of a contemporary home. The exterior features a traditional board and batten facade, with clean lines and large windows, providing an abundance of natural light and a connection to the surrounding landscape. The covered patio and pergola add an inviting outdoor space, seamlessly blending the indoor and outdoor living areas. As you approach the Rock Creek, you are greeted by a welcoming covered patio leading to a spacious foyer. The front door opens into the heart of the home, revealing an open-concept living area that combines the kitchen, dining, and living spaces. The interior boasts high ceilings and a large fireplace, adding warmth and a focal point to the space. Floor-to-ceiling windows and double french doors open up to the patio, providing stunning views of the outdoors and allowing for seamless indoor-outdoor living. The patio, an extension of the living space, is furnished with comfortable outdoor seating and overlooks a well-manicured garden. The attached pergola provides additional shade and a perfect spot for outdoor dining or relaxation. The design of the outdoor space complements the modern aesthetic of the Barndominium while offering a peaceful retreat for enjoying nature. Overall, this modern Barndominium seamlessly blends contemporary design with rustic charm, creating a unique and inviting home that embraces both style and functionality.