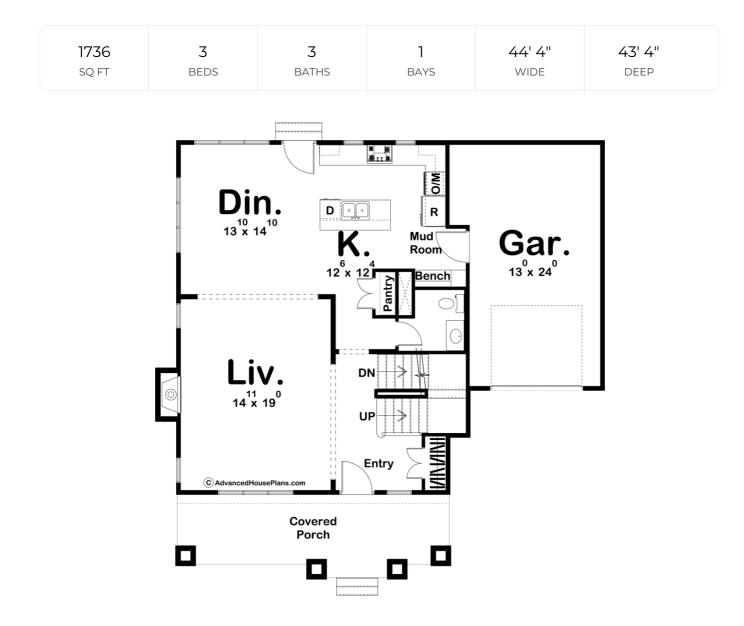

## **Construction Specs**

| Layout                                                                 |              |
|------------------------------------------------------------------------|--------------|
| Bedrooms                                                               | 3            |
| Bathrooms                                                              | 3            |
| Garage Bays                                                            | 1            |
| Square Footage                                                         |              |
| Main Level                                                             | 989 Sq. Ft.  |
| Second Level                                                           | 747 Sq. Ft.  |
| Garage                                                                 | 350 Sq. Ft.  |
| Total Finished Area                                                    | 1736 Sq. Ft. |
| Exterior Dimensions                                                    |              |
| Width                                                                  | 44' 4"       |
| Depth                                                                  | 43' 4"       |
| Default Construction Stats<br>Stats are unique to the individual plan. |              |

## **Plan Description**

The Robinson is a beautiful Craftsman cottage style plan with a rustic look and feel. The exterior is highlighted by river rock stone, shake siding, and wood accents. Inside the home, you'll find a large living room that is warmed by a fireplace. Further, into the home, the kitchen is open to the dining room and includes a large island with a snack bar. On the second floor, you'll find 3 bedrooms. The master suite lies under exposed beams and includes his/her vanities and a walk-in closet. Bedrooms 2 and 3 share a centrally located hall bathroom.