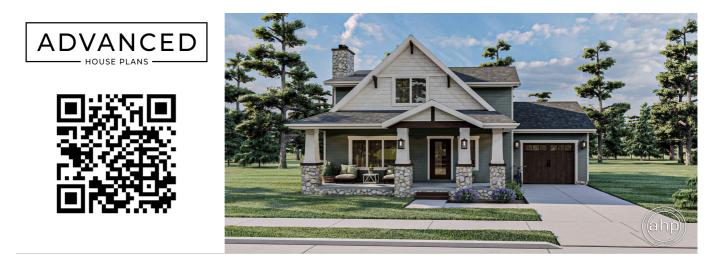

## **Plan Description**

The Robinson is a beautiful Craftsman cottage style plan with a rustic look and feel. The exterior is highlighted by river rock stone, shake siding, and wood accents. Inside the home, you'll find a large living room that is warmed by a fireplace. Further, into the home, the kitchen is open to the dining room and includes a large island with a snack bar. On the second floor, you'll find 3 bedrooms. The master suite lies under exposed beams and includes his/her vanities and a walk-in closet. Bedrooms 2 and 3 share a centrally located hall bathroom.