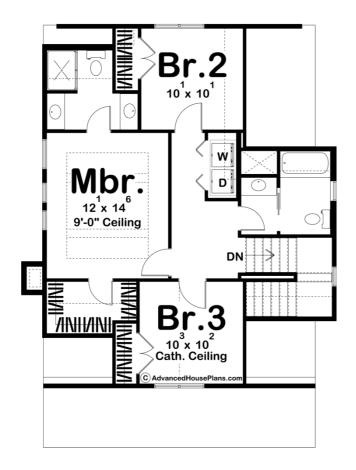

## **Construction Specs**

| Layout                                                                 |              |
|------------------------------------------------------------------------|--------------|
| Bedrooms                                                               | 3            |
| Bathrooms                                                              | 3            |
| Garage Bays                                                            | 1            |
| Square Footage                                                         |              |
| Main Level                                                             | 989 Sq. Ft.  |
| Second Level                                                           | 747 Sq. Ft.  |
| Garage                                                                 | 350 Sq. Ft.  |
| Total Finished Area                                                    | 1736 Sq. Ft. |
| Exterior Dimensions                                                    |              |
| Width                                                                  | 44' 4"       |
| Depth                                                                  | 43' 4"       |
| Default Construction Stats<br>Stats are unique to the individual plan. |              |

## **Plan Description**

The Robinson is a beautiful Craftsman cottage style plan with a rustic look and feel. The exterior is highlighted by river rock stone, shake siding, and wood accents. Inside the home, you'll find a large living room that is warmed by a fireplace. Further, into the home, the kitchen is open to the dining room and includes a large island with a snack bar. On the second floor, you'll find 3 bedrooms. The master suite lies under exposed beams and includes his/her vanities and a walk-in closet. Bedrooms 2 and 3 share a centrally located hall bathroom.