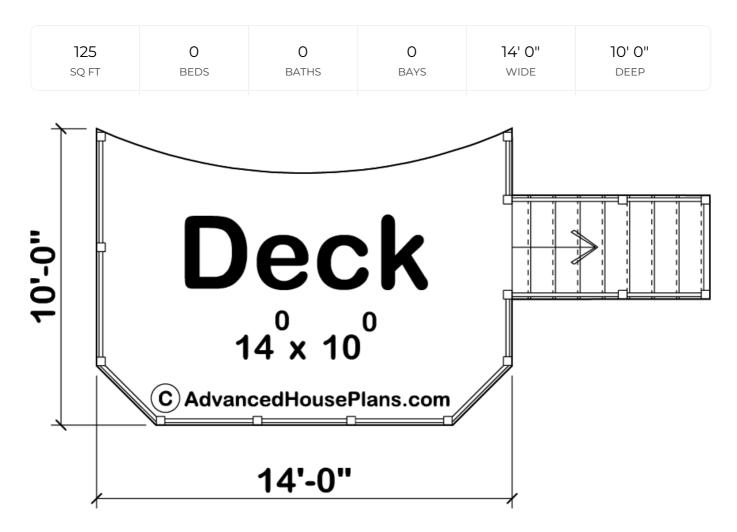

## **Construction Specs**

Layout

Square Footage

| Main Level                                                             | 125 Sq. Ft.   |
|------------------------------------------------------------------------|---------------|
| Total Finished Area                                                    | 125 Sq. Ft.   |
| Exterior Dimensions                                                    |               |
| Width                                                                  | 14' O"        |
| Depth                                                                  | 10' O"        |
| Default Construction Stats<br>Stats are unique to the individual plan. |               |
| Foundation Type                                                        | Post and Pier |
| Exterior Wall Construction                                             | 2x4           |

## **Plan Description**

Riverbank pool deck is the perfect deck if your looking for a place to relax next to your above ground pool. Flexible design allows you to build this deck next to any size round or oval above ground pool.