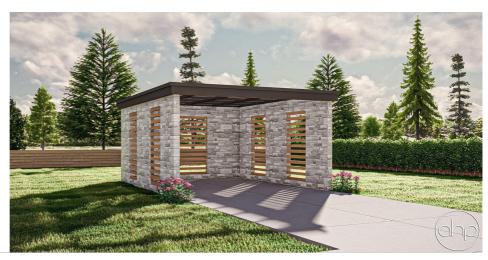

## **Plan Description**

Introducing the elegant and functional one-stall carport, a remarkable addition to any home or property. This carefully designed structure seamlessly blends contemporary style with natural elements, showcasing a stunning combination of stone and wooden slat details. With its charming aesthetics and practicality, this carport provides an ideal solution for sheltering your vehicle from the elements. The exterior of the carport boasts a beautiful stone facade, exuding a sense of strength and durability. The stone offers a timeless appeal and creates a visually appealing contrast against the surrounding landscape. Complementing the stone, meticulously crafted wooden slat details add a touch of warmth and texture to the structure, enhancing its overall aesthetic appeal. The roof of this one-stall carport is constructed with high-quality plexiglass, providing ample protection against rain, snow, and harmful UV rays, while allowing natural light to permeate the space. This translucent roof material not only safeguards your vehicle from the elements but also creates an open and airy atmosphere, minimizing the sense of enclosure. Designed with functionality in mind, this carport offers ample space to accommodate a single vehicle comfortably. Its practical layout allows for easy access and maneuverability, ensuring hassle-free parking and retrieval of your car. Whether you use it to protect your everyday vehicle, classic car, or recreational vehicle, this carport provides a secure and sheltered space, safeguarding your investment.In addition to its primary purpose of protecting your vehicle, the carport also serves as a versatile space with various possibilities. It can be utilized as a covered outdoor area, allowing you to enjoy the fresh air while being shielded from the sun or light rain. This versatile feature makes the carport a great venue for hosting small gatherings, barbecues, or simply creating an outdoor extension of your living space.