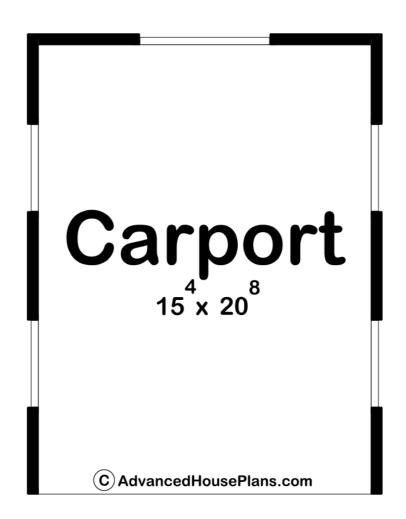

## 30377 - Ripley Data Sheet

| 0     | 0    | 0     | 1    | 16' 0" | 21' 0" |  |
|-------|------|-------|------|--------|--------|--|
| SQ FT | BEDS | BATHS | BAYS | WIDE   | DEEP   |  |

## **Construction Specs**

Layout

Garage Bays

| Square Footage                                                       |             |
|----------------------------------------------------------------------|-------------|
| Covered Area                                                         | 336 Sq. Ft. |
| Exterior Dimensions                                                  |             |
| Width                                                                | 16' 0"      |
| Depth                                                                | 21' 0"      |
| Default Construction Stats  Stats are unique to the individual plan. |             |
| Foundation Type                                                      | Slab        |
| Exterior Wall Construction                                           | 2x4         |
| Roof Pitches                                                         | Flat        |
| Main Wall Height                                                     | 10'         |