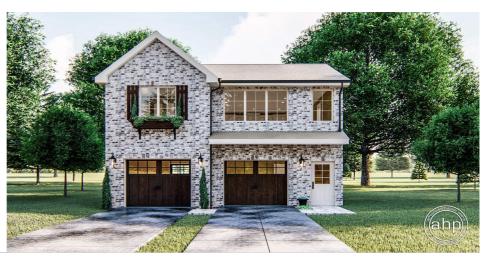

## **Plan Description**

On the main level of this beautiful Carriage House, you will find a 2 car garage that includes a drive-through stall. Upstairs, there is a fantastic 1 bedroom apartment. The cathedral ceilings make the living space and master bedroom feel open. The kitchen includes a pantry and a kitchen island with a snack bar. There is a perfect rear covered deck for outdoor entertainment.