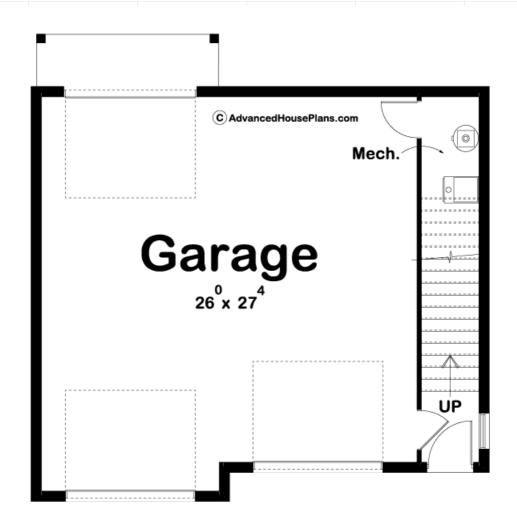

## **Construction Specs**

| Layout                                                              |             |
|---------------------------------------------------------------------|-------------|
| Bedrooms                                                            | 1           |
| Bathrooms                                                           | 1           |
| Garage Bays                                                         | 2           |
| Square Footage                                                      |             |
| Second Level                                                        | 716 Sq. Ft. |
| Garage                                                              | 832 Sq. Ft. |
| Total Finished Area                                                 | 716 Sq. Ft. |
| Exterior Dimensions                                                 |             |
| Width                                                               | 31' 0"      |
| Depth                                                               | 32' 0"      |
| Default Construction Stats Stats are unique to the individual plan. |             |
| Foundation Type                                                     | Slab        |
| Exterior Wall Construction                                          | 2x4         |

## **Plan Description**

On the main level of this beautiful Carriage House, you will find a 2 car garage that includes a drive-through stall. Upstairs, there is a fantastic 1 bedroom apartment. The cathedral ceilings make the living space and master bedroom feel open. The kitchen includes a pantry and a kitchen island with a snack bar. There is a perfect rear covered deck for outdoor entertainment.