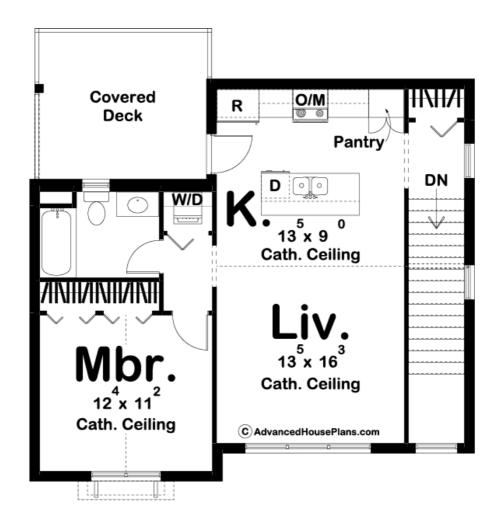

## **Plan Description**

On the main level of this beautiful Carriage House, you will find a 2 car garage that includes a drive-through stall. Upstairs, there is a fantastic 1 bedroom apartment. The cathedral ceilings make the living space and master bedroom feel open. The kitchen includes a pantry and a kitchen island with a snack bar. There is a perfect rear covered deck for outdoor entertainment.