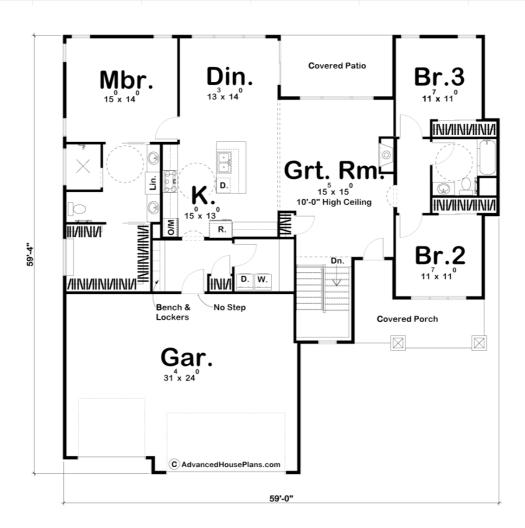

## **Plan Description**

Tapered columns frame the inviting front porch on this craftsman-style one-story house plan. Just inside, an open arrangement of the great room, dining area, and kitchen is brightened by generous windows to the rear. The kitchen itself is graced with an island counter and plenty of storage space. A mudroom with benches and lockers separates the kitchen from the 3-car garage, with a practical no-step entry. The master suite is situated for privacy, tucked away from the main living areas with its spacious bath and roomy walk-in closet. The secondary bedrooms reside on the other side of the home, sharing a bath. At the rear, adjacent to bedroom 3, the great room and the dining area, a covered patio extends entertaining options to the outdoors. The Ridgeway house plan is designed specifically to be wheelchair friendly! We've taken care to ensure there's plenty of room to maneuver, 36" primary doors, and have even designed a zero-entry foundation detail to eliminate steps from the garage and front porch. This is a great plan for folks considering life in their elder years.