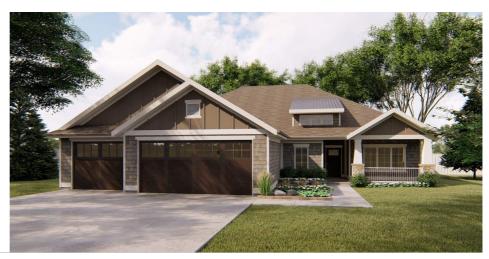

## **Plan Description**

Tapered columns frame the inviting front porch on this craftsman-style one-story house plan. Just inside, an open arrangement of the great room, dining area, and kitchen is brightened by generous windows to the rear. The kitchen itself is graced with an island counter and plenty of storage space. A mudroom with benches and lockers separates the kitchen from the 3-car garage, with a practical no-step entry. The master suite is situated for privacy, tucked away from the main living areas with its spacious bath and roomy walk-in closet. The secondary bedrooms reside on the other side of the home, sharing a bath. At the rear, adjacent to bedroom 3, the great room and the dining area, a covered patio extends entertaining options to the outdoors. The Ridgeway house plan is designed specifically to be wheelchair friendly! We've taken care to ensure there's plenty of room to maneuver, 36" primary doors, and have even designed a zero-entry foundation detail to eliminate steps from the garage and front porch. This is a great plan for folks considering life in their elder years.