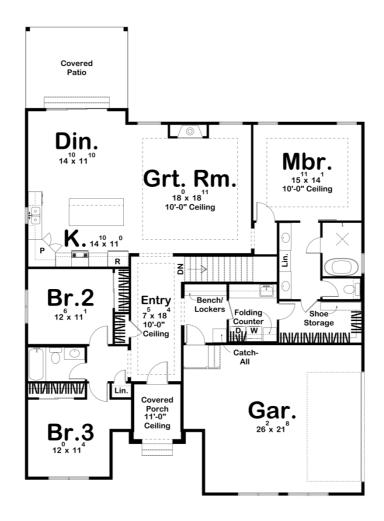

## **Plan Description**

Bathrooms

This modern farmhouse style house plan boasts 1983 square feet, 3 bedrooms, and 2 bathrooms. With a combination of wood, stone, dark accents, board and batten, and vinyl siding, this home exterior provides a unique yet gorgeous curb appeal. Heading inside the home under the 11' ceiling covered porch is where you are welcomed by the gorgeous and lengthy entryway, providing a tall ceiling and access to the bedrooms, great room, and mudroom areas. The area with the great room, kitchen, and dining room is large and open concept, also including a built-in fireplace, access to a covered patio on the rear side of the home, and plenty of counter space with an island in the kitchen. The master bedroom is just off the great room, with 10' ceilings, a spacious bathroom with a double vanity, separate shower, soaking tub, separate toilet, and walk-in closet with additional shoe storage. This closet has access to the laundry room, which leads out into the mudroom and two-car garage. Bedrooms two and three on the left side of the home each share a hallway bathroom.