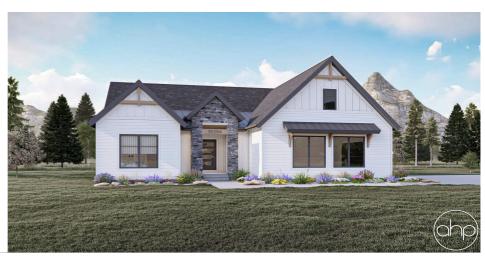

## **Plan Description**

Bathrooms

This modern farmhouse style house plan boasts 1983 square feet, 3 bedrooms, and 2 bathrooms. With a combination of wood, stone, dark accents, board and batten, and vinyl siding, this home exterior provides a unique yet gorgeous curb appeal. Heading inside the home under the 11' ceiling covered porch is where you are welcomed by the gorgeous and lengthy entryway, providing a tall ceiling and access to the bedrooms, great room, and mudroom areas. The area with the great room, kitchen, and dining room is large and open concept, also including a built-in fireplace, access to a covered patio on the rear side of the home, and plenty of counter space with an island in the kitchen. The master bedroom is just off the great room, with 10' ceilings, a spacious bathroom with a double vanity, separate shower, soaking tub, separate toilet, and walk-in closet with additional shoe storage. This closet has access to the laundry room, which leads out into the mudroom and two-car garage. Bedrooms two and three on the left side of the home each share a hallway bathroom.