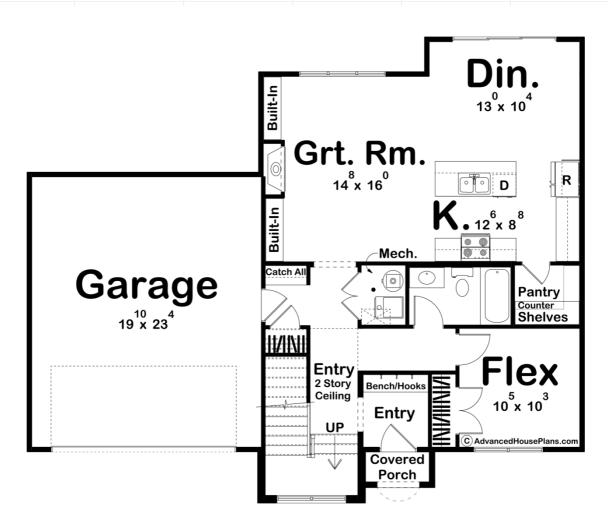

## **Plan Description**

The Rhinebeck is a cute, 2-Story house plan with so much character on the exterior. The steep pitch roof along with the curved porch roof gives this home so much curb appeal. The mixture of the different textures and colors really bring this home to life. On the inside, the entry greets you with a bench & hook drop zone. Stepping further inside is the 2 story staircase that opens to multiple windows on the front. There is a flex room at the front of the home that could be used as a third bedroom, a sewing room, an exercise room, or any other room that you feel necessary. The kitchen, great room, and dining room are all open to each other making this a great place to socialize. The kitchen includes a walk-in pantry and island. Heading upstairs you will find a master bedroom that has it's own bath and large walk-in closet. Across the hall is a large laundry room and the second bedroom. This bedroom also has a walk-in closet and a bath that is accessed from the hallway.