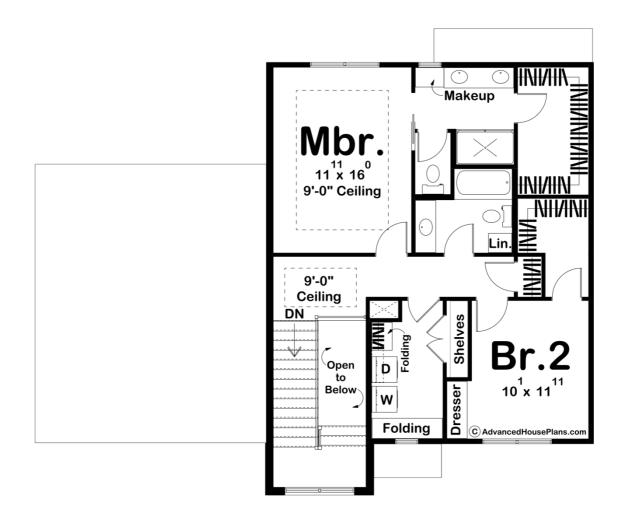

## **Plan Description**

The Rhinebeck is a cute, 2-Story house plan with so much character on the exterior. The steep pitch roof along with the curved porch roof gives this home so much curb appeal. The mixture of the different textures and colors really bring this home to life. On the inside, the entry greets you with a bench & hook drop zone. Stepping further inside is the 2 story staircase that opens to multiple windows on the front. There is a flex room at the front of the home that could be used as a third bedroom, a sewing room, an exercise room, or any other room that you feel necessary. The kitchen, great room, and dining room are all open to each other making this a great place to socialize. The kitchen includes a walk-in pantry and island. Heading upstairs you will find a master bedroom that has it's own bath and large walk-in closet. Across the hall is a large laundry room and the second bedroom. This bedroom also has a walk-in closet and a bath that is accessed from the hallway.