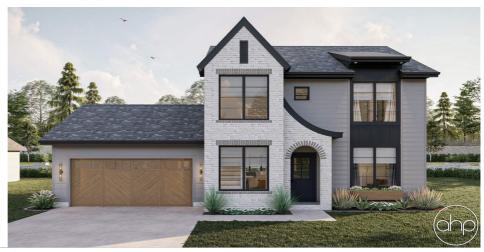

## **Plan Description**

The Rhinebeck is a cute, 2-Story house plan with so much character on the exterior. The steep pitch roof along with the curved porch roof gives this home so much curb appeal. The mixture of the different textures and colors really bring this home to life. On the inside, the entry greets you with a bench & hook drop zone. Stepping further inside is the 2 story staircase that opens to multiple windows on the front. There is a flex room at the front of the home that could be used as a third bedroom, a sewing room, an exercise room, or any other room that you feel necessary. The kitchen, great room, and dining room are all open to each other making this a great place to socialize. The kitchen includes a walk-in pantry and island. Heading upstairs you will find a master bedroom that has it's own bath and large walk-in closet. Across the hall is a large laundry room and the second bedroom. This bedroom also has a walk-in closet and a bath that is accessed from the hallway.