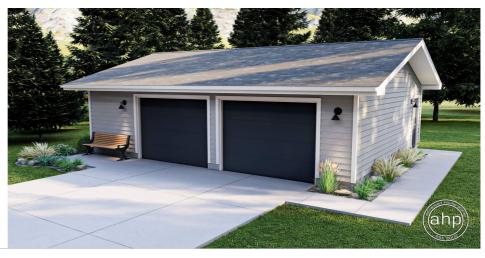

## **Plan Description**

The Rexburg garage is a 2 car garage on a slab. It has a person door on the side for easy access and a window on the other side for natural light. This garage will work great for storing your vehicles or working on projects. The garage doors are 9ft wide and 7ft tall.