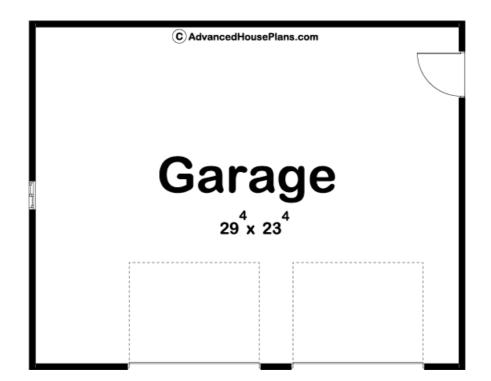

## 30031 - Rexburg Data Sheet

| 0     | 0    | 0     | 2    | 30' 0" | 24' 0" |  |
|-------|------|-------|------|--------|--------|--|
| SQ FT | BEDS | BATHS | BAYS | WIDE   | DEEP   |  |

## **Construction Specs**

Layout

Garage Bays 2

| Square Footage                                                      | are Footage  |  |  |  |
|---------------------------------------------------------------------|--------------|--|--|--|
| Garage                                                              | 720 Sq. Ft.  |  |  |  |
| Exterior Dimensions                                                 |              |  |  |  |
| Width                                                               | 30' 0"       |  |  |  |
| Depth                                                               | 24' 0"       |  |  |  |
| Ridge Height  Calculated from main floor line                       | 13'          |  |  |  |
| Default Construction Stats Stats are unique to the individual plan. |              |  |  |  |
| Foundation Type                                                     | Slab         |  |  |  |
| Exterior Wall Construction                                          | 2x4          |  |  |  |
| Roof Pitches                                                        | 4/12 Primary |  |  |  |
| Main Wall Height                                                    | 8'           |  |  |  |

## **Plan Description**

The Rexburg garage is a 2 car garage on a slab. It has a person door on the side for easy access and a window on the other side for natural light. This garage will work great for storing your vehicles or working on projects. The garage doors are 9ft wide and 7ft tall.