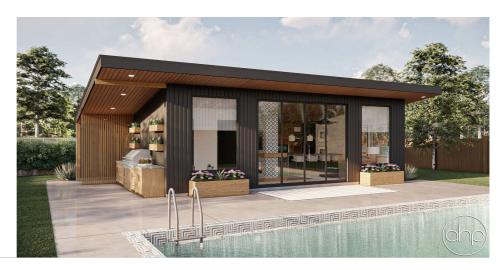

## **Plan Description**

The Regis Flats pool house is a charming 600 sq ft space. On the exterior is dark vertical siding that accents well with the wood slat wall and soffits. There is a built-in grilling space that is under the covered roof next to an outdoor shower. On the inside is a full kitchen with an island and snack bar. The tall sloped ceilings give this pool house a big feel. There is a double sided fireplace that separates two living spaces. The flex space could be great for a sofa bed to convert this to a guest house for the night. There is a bathroom and a sauna in this pool house.