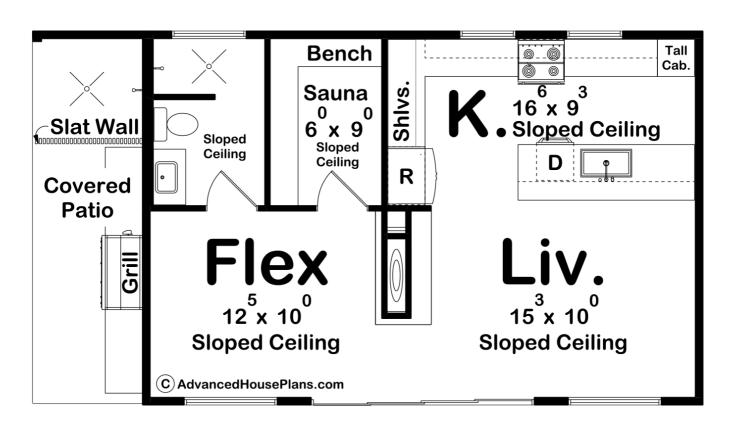

## **Plan Description**

The Regis Flats pool house is a charming 600 sq ft space. On the exterior is dark vertical siding that accents well with the wood slat wall and soffits. There is a built-in grilling space that is under the covered roof next to an outdoor shower. On the inside is a full kitchen with an island and snack bar. The tall sloped ceilings give this pool house a big feel. There is a double sided fireplace that separates two living spaces. The flex space could be great for a sofa bed to convert this to a guest house for the night. There is a bathroom and a sauna in this pool house.