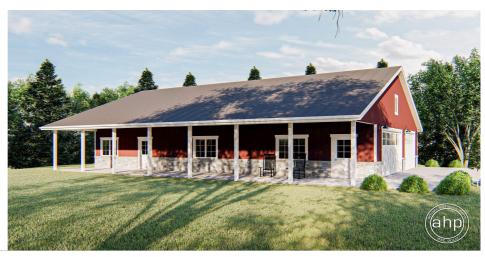

## 29438 - Reagan Data Sheet

| 2400  | 0    | 0     | 3    | 60' 0" | 50' 0" |  |
|-------|------|-------|------|--------|--------|--|
| SQ FT | BEDS | BATHS | BAYS | WIDE   | DEEP   |  |

## **Construction Specs**

| La  | 10 | +  |
|-----|----|----|
| Lav | /0 | uι |

Garage Bays 3

| Square Footage                                                      |              |
|---------------------------------------------------------------------|--------------|
| Main Level                                                          | 2400 Sq. Ft. |
| Total Finished Area                                                 | 2400 Sq. Ft. |
| Exterior Dimensions                                                 |              |
| Width                                                               | 60' 0"       |
| Depth                                                               | 50' 0"       |
| Ridge Height  Calculated from main floor line                       | 21'          |
| Default Construction Stats Stats are unique to the individual plan. |              |
| Foundation Type                                                     | Slab         |
| Exterior Wall Construction                                          | Post Frame   |
| Roof Pitches                                                        | 5/12 Primary |
| Main Wall Height                                                    | 10'          |