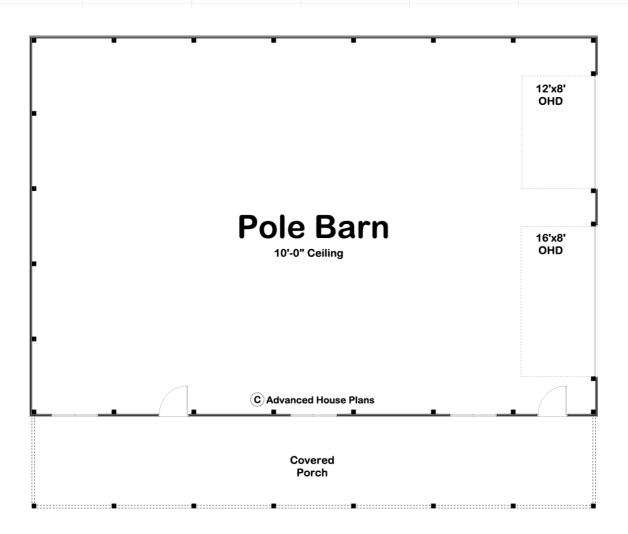

## 29438 - Reagan Data Sheet

| 2400  | 0    | 0     | 3    | 60' 0" | 50' 0" |  |
|-------|------|-------|------|--------|--------|--|
| SQ FT | BEDS | BATHS | BAYS | WIDE   | DEEP   |  |

## **Construction Specs**

| La  | 10 | +  |
|-----|----|----|
| Lav | /0 | uι |

Garage Bays 3

| Square Footage                                                      |              |
|---------------------------------------------------------------------|--------------|
| Main Level                                                          | 2400 Sq. Ft. |
| Total Finished Area                                                 | 2400 Sq. Ft. |
| Exterior Dimensions                                                 |              |
| Width                                                               | 60' 0"       |
| Depth                                                               | 50' 0"       |
| Ridge Height  Calculated from main floor line                       | 21'          |
| Default Construction Stats Stats are unique to the individual plan. |              |
| Foundation Type                                                     | Slab         |
| Exterior Wall Construction                                          | Post Frame   |
| Roof Pitches                                                        | 5/12 Primary |
| Main Wall Height                                                    | 10'          |