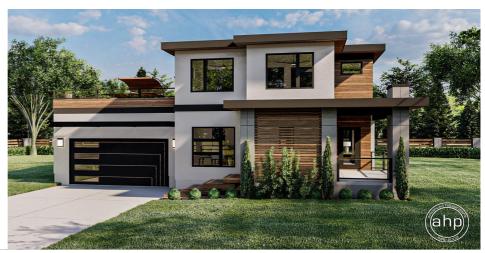

## **Plan Description**

If you are looking for modern style and amenities in an affordable sized home, look no further than the Quinn plan. This home is loaded with amazing outdoor entertainment value. A large party deck over the garage creates a wonderful gathering space for your friends and family and will make your home the envy of the neighborhood. A rear covered patio includes a large outdoor space that includes a cooktop for those perfect summer evenings. The exterior is highlighted by wood siding and accents combined with stucco and a modern garage door to give the home a modern look. Just inside the home, you'll walk into a large living room that is warmed by a fireplace. Large windows in the rear of the living room look out to the outdoor area. The kitchen includes an island and opens up to the dining room. On the second floor, you'll find 3 bedrooms. The master suite lies under a trayed ceiling and includes his/her vanites and a walk-in closet. Bedrooms 2 and 3 share a centrally located hall bathroom.