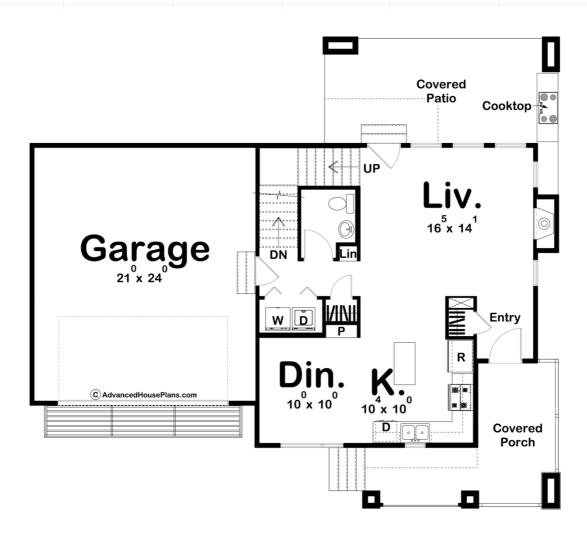

## **Plan Description**

If you are looking for modern style and amenities in an affordable sized home, look no further than the Quinn plan. This home is loaded with amazing outdoor entertainment value. A large party deck over the garage creates a wonderful gathering space for your friends and family and will make your home the envy of the neighborhood. A rear covered patio includes a large outdoor space that includes a cooktop for those perfect summer evenings. The exterior is highlighted by wood siding and accents combined with stucco and a modern garage door to give the home a modern look. Just inside the home, you'll walk into a large living room that is warmed by a fireplace. Large windows in the rear of the living room look out to the outdoor area. The kitchen includes an island and opens up to the dining room. On the second floor, you'll find 3 bedrooms. The master suite lies under a trayed ceiling and includes his/her vanites and a walk-in closet. Bedrooms 2 and 3 share a centrally located hall bathroom.