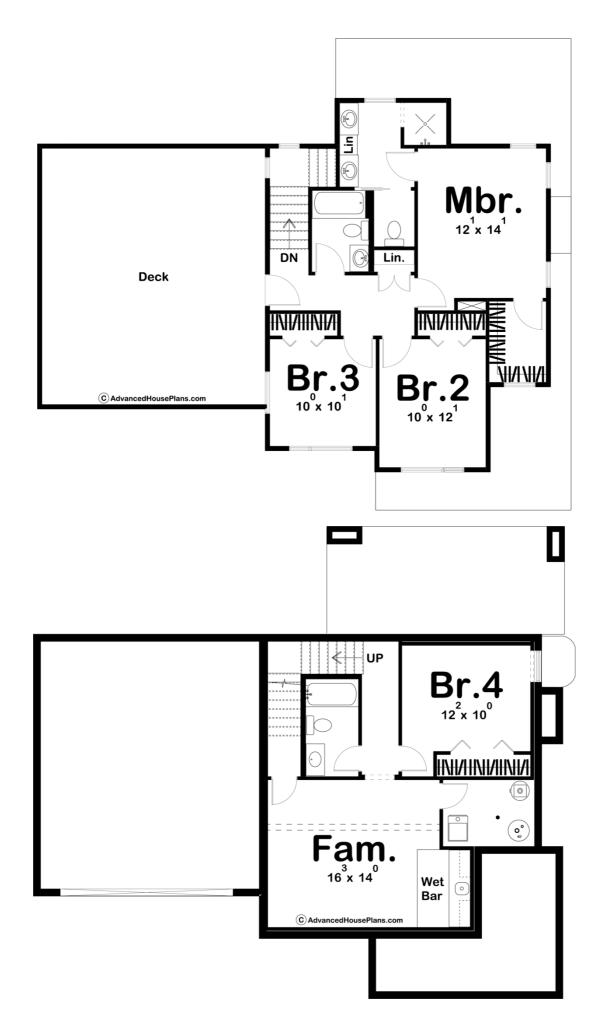

## **Plan Description**

If you are looking for modern style and amenities in an affordable sized home, look no further than the Quinn plan. This home is loaded with amazing outdoor entertainment value. A large party deck over the garage creates a wonderful gathering space for your friends and family and will make your home the envy of the neighborhood. A rear covered patio includes a large outdoor space that includes a cooktop for those perfect summer evenings. The exterior is highlighted by wood siding and accents combined with stucco and a modern garage door to give the home a modern look. Just inside the home, you'll walk into a large living room that is warmed by a fireplace. Large windows in the rear of the living room look out to the outdoor area. The kitchen includes an island and opens up to the dining room. On the second floor, you'll find 3 bedrooms. The master suite lies under a trayed ceiling and includes his/her vanites and a walk-in closet. Bedrooms 2 and 3 share a centrally located hall bathroom.