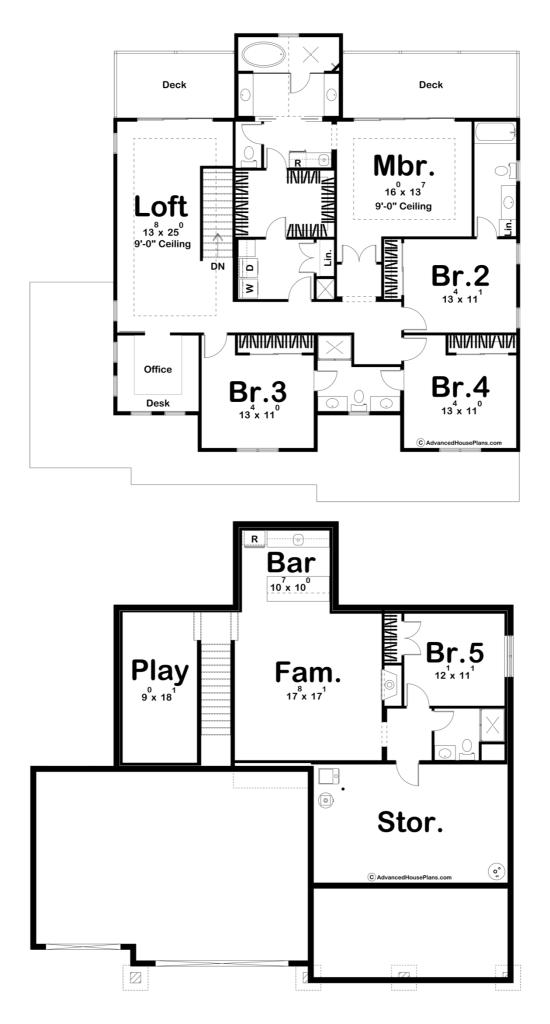

## **Plan Description**

A beautiful contrast of board and batten siding on the exterior gives the Poplar View a beautiful Modern Farmhouse curb appeal. This stunning home includes a ton of outdoor space including a front covered porch, 2 rear covered patios, an outdoor kitchen, and 2 decks on the upper level. The interior layout of this plan is equally amazing. As soon as you step foot in this home, you'll be blown away by the floorplan. A living room lies to the right of the entry and has a jaw-dropping corner door that allows you to keep the room wide open to the main living area or close it for complete privacy. The massive great room is warmed by a fireplace that is flanked by built-in bookshelves and is well lit with natural light from the beautiful door that leads to the covered patio. This homes amazing kitchen includes a large island and a large walk-in pantry. A door on the rear of the kitchen leads to an outdoor kitchen with a cooktop.Upstairs, you will find a stunning master bedroom that includes a wetroom with a soaking tub and shower, his/her vanities, and a large walk-in closet with access to the laundry room. A large sliding door leads from the master bedroom to a private deck. A loft area on the second floor also has a sliding door that leads to a deck. 3 additional bedrooms can be found on the second floor as well. Bedroom 2 has

its own bathroom while bedroom 3 and 4 share a bathroom. An optional finished basement adds 936 sq ft to the floor plan and includes a playroom, a bar, a large storage area, and an additional bedroom.