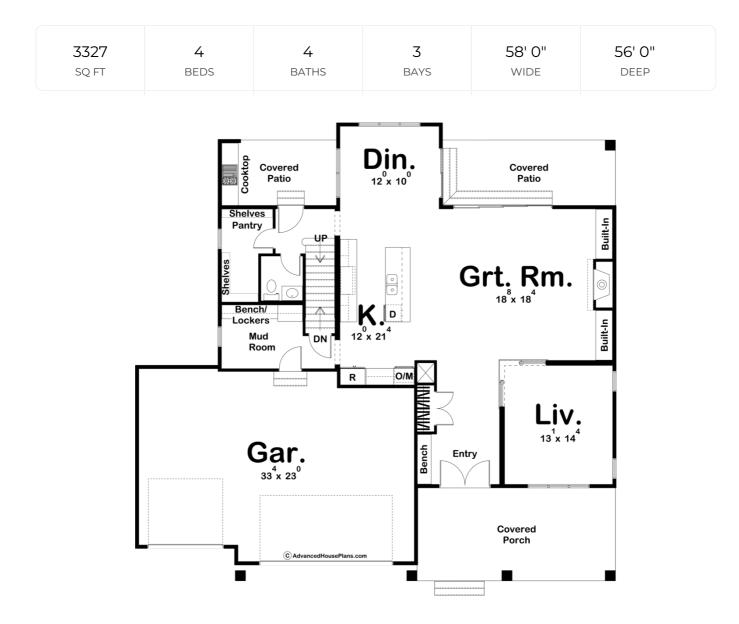

29910 - Poplar View Data Sheet

**Construction Specs** 

| Layout                                                                 |                               |
|------------------------------------------------------------------------|-------------------------------|
| Bedrooms                                                               | 4                             |
| Bathrooms                                                              | 4                             |
| Garage Bays                                                            | 3                             |
| Square Footage                                                         |                               |
| Main Level                                                             | 1441 Sq. Ft.                  |
| Second Level                                                           | 1886 Sq. Ft.                  |
| Garage                                                                 | 753 Sq. Ft.                   |
| Total Finished Area                                                    | 3327 Sq. Ft.                  |
| Exterior Dimensions                                                    |                               |
| Width                                                                  | 58' 0"                        |
| Depth                                                                  | 56' 0"                        |
| Ridge Height<br>Calculated from main floor line                        | 28'                           |
| Default Construction Stats<br>Stats are unique to the individual plan. |                               |
| Foundation Type                                                        | Basement                      |
| Exterior Wall Construction                                             | 2x4                           |
| Roof Pitches                                                           | 10/12 Primary, 6/12 Secondary |
| Foundation Wall Height                                                 | 9'                            |
| Main Wall Height                                                       | 9'                            |
| Second Wall Height                                                     | 8'                            |

## **Plan Description**

A beautiful contrast of board and batten siding on the exterior gives the Poplar View a beautiful Modern Farmhouse curb appeal. This stunning home includes a ton of outdoor space including a front covered porch, 2 rear covered patios, an outdoor kitchen, and 2 decks on the upper level. The interior layout of this plan is equally amazing. As soon as you step foot in this home, you'll be blown away by the floorplan. A living room lies to the right of the entry and has a jaw-dropping corner door that allows you to keep the room wide open to the main living area or close it for complete privacy. The massive great room is warmed by a fireplace that is flanked by built-in bookshelves and is well lit with natural light from the beautiful door that leads to the covered patio. This homes amazing kitchen includes a large island and a large walk-in pantry. A door on the rear of the kitchen leads to an outdoor kitchen with a cooktop.Upstairs, you will find a stunning master bedroom that includes a wetroom with a soaking tub and shower, his/her vanities, and a large walk-in closet with access to the laundry room. A large sliding door leads from the master bedroom to a private deck. A loft area on the second floor also has a sliding door that leads to a deck. 3 additional bedrooms can be found on the second floor as well. Bedroom 2 has