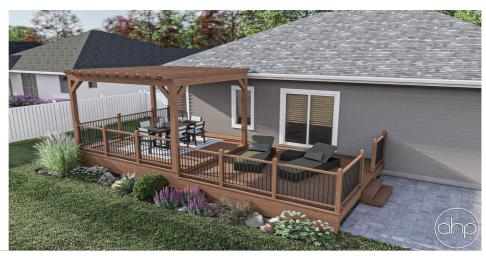

## **Plan Description**

Welcome to the Pinesdale Deck plan: a 28'-0" x 14'-0" traditional backyard deck partially shaded by a wooden pergola. It offers a charming and functional outdoor space perfect for relaxation, entertaining, and enjoying the beauty of nature.