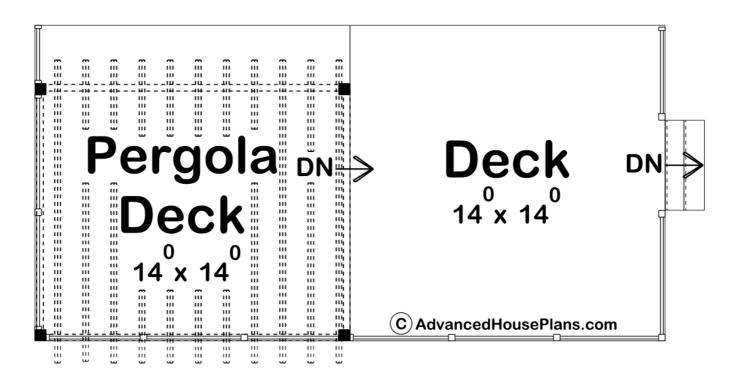

## 30296 - Pinesdale Data Sheet

| 392   | 0    | 0     | 0    | 28' 0" | 14' 0" |  |
|-------|------|-------|------|--------|--------|--|
| SQ FT | BEDS | BATHS | BAYS | WIDE   | DEEP   |  |

## **Construction Specs**

Layout

**Square Footage** 

| Main Level                                                          | 392 Sq. Ft.   |
|---------------------------------------------------------------------|---------------|
| Total Finished Area                                                 | 392 Sq. Ft.   |
| Exterior Dimensions                                                 |               |
| Width                                                               | 28' 0"        |
| Depth                                                               | 14' 0"        |
| Default Construction Stats Stats are unique to the individual plan. |               |
| Foundation Type                                                     | Post and Pier |
| Exterior Wall Construction                                          | 2x4           |

## **Plan Description**

Welcome to the Pinesdale Deck plan: a 28'-0" x 14'-0" traditional backyard deck partially shaded by a wooden pergola. It offers a charming and functional outdoor space perfect for relaxation, entertaining, and enjoying the beauty of nature.