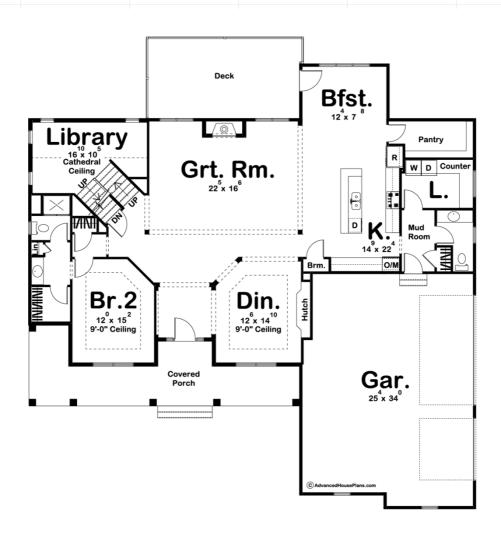

## **Plan Description**

An inviting covered porch embraces the front of this Modern Farmhouse, 1.5-story house plan. Once inside, guests are greeted by wide-open views of the Great Room, Kitchen, Dining and Breakfast area. The kitchen offers plenty of workspaces and includes a walk-in pantry double ovens and an oversized island. The adjoining bayed breakfast area accesses a covered rear porch for open-air dining options. On the opposite side of this design's floor plan, a sizeable in-law suite lies hidden away for privacy. Its bath area includes a vanity, private shower and toilet, and walk-in closet. Midway up the stairs lies a convenient Library, great for studying or reading a book on a Sunday afternoon. Upstairs, features a Loft and all three secondary bedrooms enjoy walk-in closets. Bedroom 3 has its own bath, while bedrooms 4 and 5 share a conveniently located hall bath, just off the central loft area. The oversized Master bedroom includes a sitting room, and an expansive bathroom with his and hers vanities, walk-in shower, soaking tub and a massive closet! Back on the main floor, the 3-car garage has convenient access points to the home through the mudroom, complete with benches and storage cubbies. This practical area accesses the laundry, which includes counter space and space for hampers.