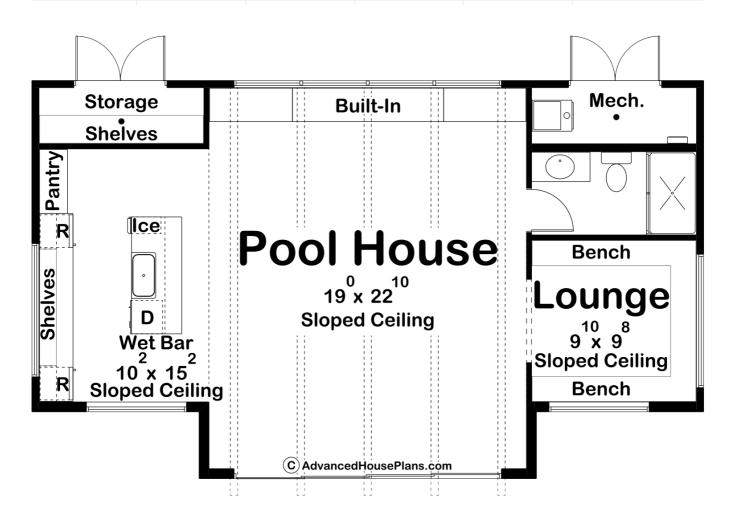

## **Plan Description**

The Pikewood is a modern pool house with small square footage, but a big luxury feel. The large glass and wood accents make you want to step inside this pool house. On the inside you will find tall sloped ceilings throughout. In the main room, there are exposed beams running from front to back. There are built-ins on the rear wall for your entertainment set up. The wet bar is loaded with two under counter refrigerators, a pantry, and an island with a dishwasher, sink, and ice maker if you please. On the other side is a bathroom and a lounge area with bench seating on three sides. A slat accent wall separates this from the main seating area. The rear of the pool house has two separate storage spaces for all of the equipment needed to run the best pool house.