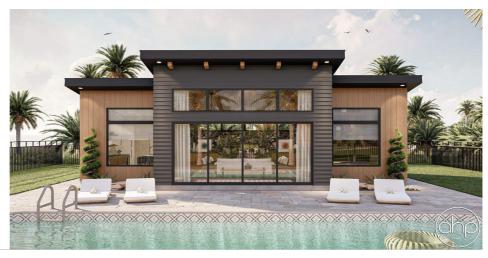

## **Plan Description**

The Pikewood is a modern pool house with small square footage, but a big luxury feel. The large glass and wood accents make you want to step inside this pool house. On the inside you will find tall sloped ceilings throughout. In the main room, there are exposed beams running from front to back. There are built-ins on the rear wall for your entertainment set up. The wet bar is loaded with two under counter refrigerators, a pantry, and an island with a dishwasher, sink, and ice maker if you please. On the other side is a bathroom and a lounge area with bench seating on three sides. A slat accent wall separates this from the main seating area. The rear of the pool house has two separate storage spaces for all of the equipment needed to run the best pool house.