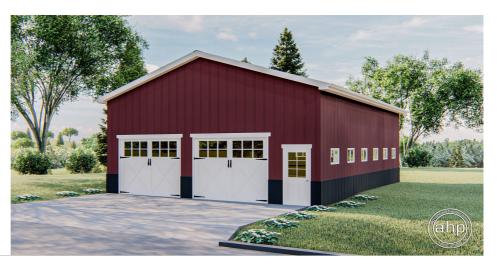

## 29455 - Pierce Data Sheet

| 1200  | 0    | 0     | 2    | 40' 0" | 30' 0" |  |
|-------|------|-------|------|--------|--------|--|
| SQ FT | BEDS | BATHS | BAYS | WIDE   | DEEP   |  |

## **Construction Specs**

|   | -  |   | ~ . | .+ |
|---|----|---|-----|----|
| ᆫ | .d | v | J   | ιt |

Garage Bays 2

| Square Footage                                                      |              |
|---------------------------------------------------------------------|--------------|
| Main Level                                                          | 1200 Sq. Ft. |
| Total Finished Area                                                 | 1200 Sq. Ft. |
| Exterior Dimensions                                                 |              |
| Width                                                               | 40' 0"       |
| Depth                                                               | 30' 0"       |
| Ridge Height  Calculated from main floor line                       | 16'          |
| Default Construction Stats Stats are unique to the individual plan. |              |
| Foundation Type                                                     | Slab         |
| Exterior Wall Construction                                          | Post Frame   |
| Main Wall Height                                                    | 14'          |