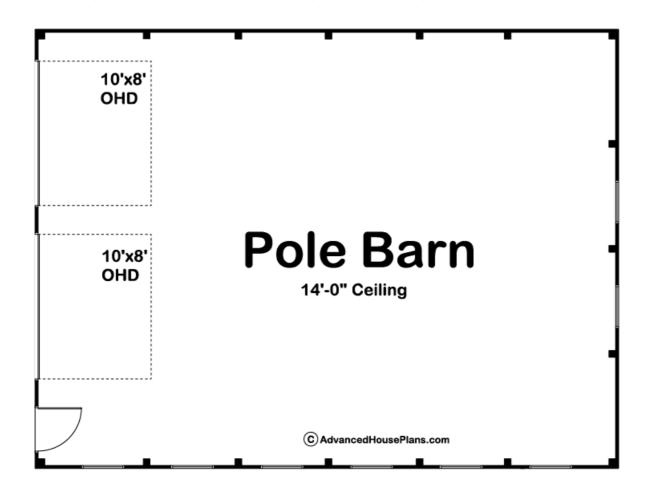

## 29455 - Pierce Data Sheet

| 1200  | 0    | 0     | 2    | 40' 0" | 30' 0" |  |
|-------|------|-------|------|--------|--------|--|
| SQ FT | BEDS | BATHS | BAYS | WIDE   | DEEP   |  |

## **Construction Specs**

|   | -  |   | ~ . | .+ |
|---|----|---|-----|----|
| ᆫ | .d | v | J   | ιt |

Garage Bays 2

| Square Footage                                                      |              |
|---------------------------------------------------------------------|--------------|
| Main Level                                                          | 1200 Sq. Ft. |
| Total Finished Area                                                 | 1200 Sq. Ft. |
| Exterior Dimensions                                                 |              |
| Width                                                               | 40' 0"       |
| Depth                                                               | 30' 0"       |
| Ridge Height  Calculated from main floor line                       | 16'          |
| Default Construction Stats Stats are unique to the individual plan. |              |
| Foundation Type                                                     | Slab         |
| Exterior Wall Construction                                          | Post Frame   |
| Main Wall Height                                                    | 14'          |