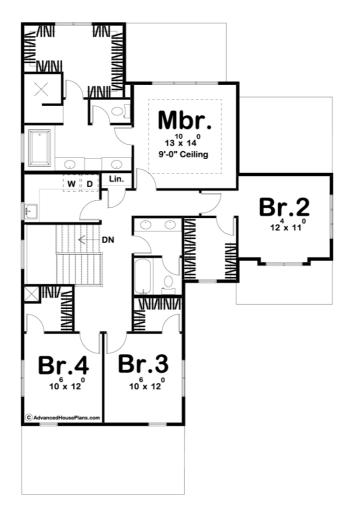

## **Plan Description**

This 2-story, Modern Farmhouse plan is highlighted on the exterior by board and batten siding. The sense of open space makes an immediate impression upon entering the home. The large great room is warmed by a fireplace that is flanked by built-in bookshelves. In the kitchen, you will find an island work area with a breakfast bar and a large walk-in pantry. Just off the kitchen is a large dining room that leads to the covered patio. Upstairs you will find the large master suite that includes a luxurious bathroom that has his/her vanities, a soaking tub, a walk-in shower and a large walk-in closet with a bench. Just outside the master suite is a functional laundry area with a soaking sink and folding counter. Bedrooms 2, 3 and 4 each have their own walk-in closet and share a conveniently located bathroom.