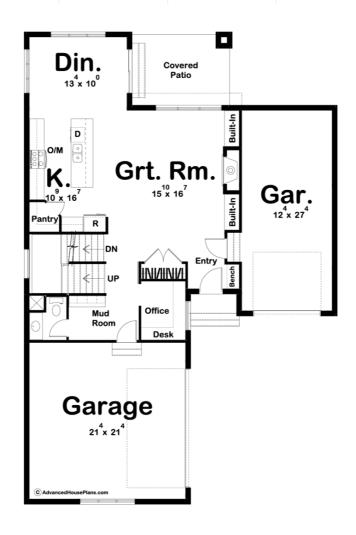

## **Plan Description**

This 2-story, Modern Farmhouse plan is highlighted on the exterior by board and batten siding. The sense of open space makes an immediate impression upon entering the home. The large great room is warmed by a fireplace that is flanked by built-in bookshelves. In the kitchen, you will find an island work area with a breakfast bar and a large walk-in pantry. Just off the kitchen is a large dining room that leads to the covered patio. Upstairs you will find the large master suite that includes a luxurious bathroom that has his/her vanities, a soaking tub, a walk-in shower and a large walk-in closet with a bench. Just outside the master suite is a functional laundry area with a soaking sink and folding counter. Bedrooms 2, 3 and 4 each have their own walk-in closet and share a conveniently located bathroom.