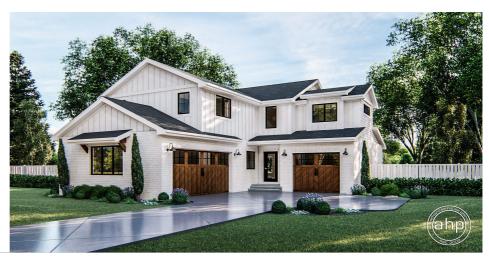

## **Plan Description**

This 2-story, Modern Farmhouse plan is highlighted on the exterior by board and batten siding. The sense of open space makes an immediate impression upon entering the home. The large great room is warmed by a fireplace that is flanked by built-in bookshelves. In the kitchen, you will find an island work area with a breakfast bar and a large walk-in pantry. Just off the kitchen is a large dining room that leads to the covered patio. Upstairs you will find the large master suite that includes a luxurious bathroom that has his/her vanities, a soaking tub, a walk-in shower and a large walk-in closet with a bench. Just outside the master suite is a functional laundry area with a soaking sink and folding counter. Bedrooms 2, 3 and 4 each have their own walk-in closet and share a conveniently located bathroom.