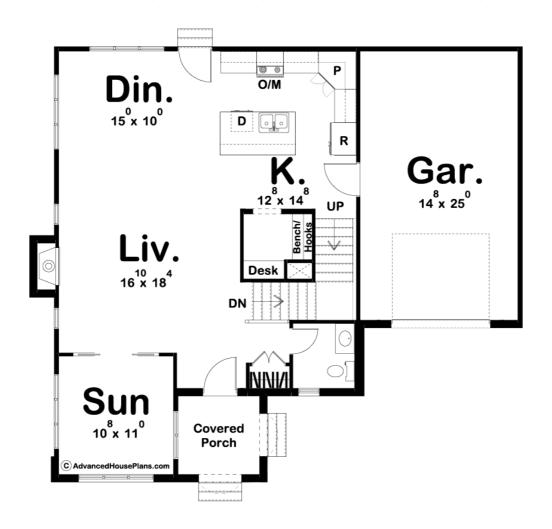

## **Plan Description**

The Pershing plan gives off a cozy and inviting Tudor cottage look and has wonderful curb appeal. Inside the home, the floorplan feels larger than it is with its open concept. The living room, dining room, and kitchen flow seamlessly together. The living room is warmed by a fireplace. The kitchen includes a large island with a snack bar. There is also a sunroom on the front of the house to increase your homes entertainment space. Upstairs, you will find the bedrooms. The master suite includes his/her vanities and a large walk-in closet with access to the laundry room. Bedrooms 2 and 3 share a conveniently located hall bathroom that has a dual vanity.