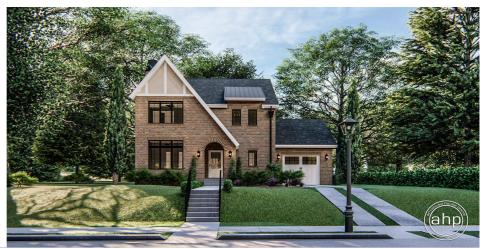

## **Plan Description**

The Pershing plan gives off a cozy and inviting Tudor cottage look and has wonderful curb appeal. Inside the home, the floorplan feels larger than it is with its open concept. The living room, dining room, and kitchen flow seamlessly together. The living room is warmed by a fireplace. The kitchen includes a large island with a snack bar. There is also a sunroom on the front of the house to increase your homes entertainment space. Upstairs, you will find the bedrooms. The master suite includes his/her vanities and a large walk-in closet with access to the laundry room. Bedrooms 2 and 3 share a conveniently located hall bathroom that has a dual vanity.