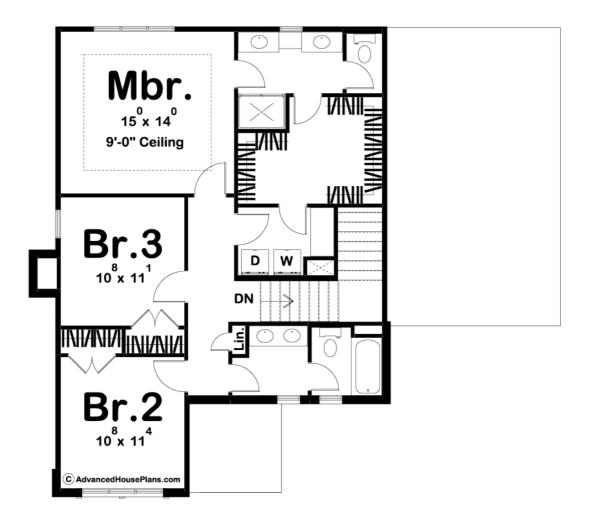

## **Plan Description**

The Pershing plan gives off a cozy and inviting Tudor cottage look and has wonderful curb appeal. Inside the home, the floorplan feels larger than it is with its open concept. The living room, dining room, and kitchen flow seamlessly together. The living room is warmed by a fireplace. The kitchen includes a large island with a snack bar. There is also a sunroom on the front of the house to increase your homes entertainment space. Upstairs, you will find the bedrooms. The master suite includes his/her vanities and a large walk-in closet with access to the laundry room. Bedrooms 2 and 3 share a conveniently located hall bathroom that has a dual vanity.