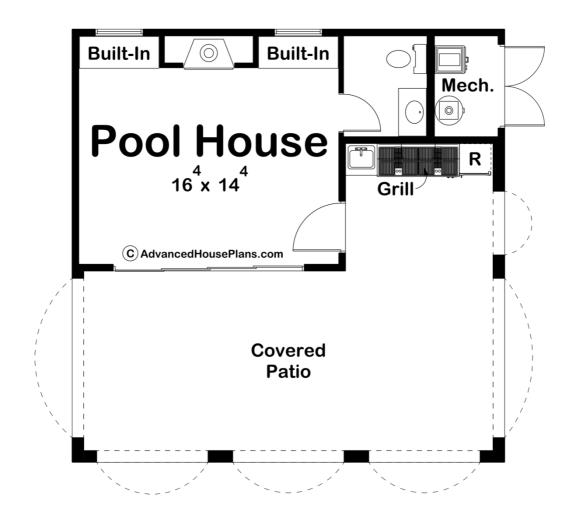

## 30162 - Pearland Data Sheet

| 294   | О    | 1     | 0    | 27' 0" | 27' 0" |  |
|-------|------|-------|------|--------|--------|--|
| SQ FT | BEDS | BATHS | BAYS | WIDE   | DEEP   |  |

## **Construction Specs**

Layout

Bathrooms 1

| Square Footage                                                      |              |
|---------------------------------------------------------------------|--------------|
| Main Level                                                          | 294 Sq. Ft.  |
| Covered Area                                                        | 415 Sq. Ft.  |
| Total Finished Area                                                 | 294 Sq. Ft.  |
| Exterior Dimensions                                                 |              |
| Width                                                               | 27' 0"       |
| Depth                                                               | 27' 0"       |
| Default Construction Stats Stats are unique to the individual plan. |              |
| Foundation Type                                                     | Slab         |
| Exterior Wall Construction                                          | 2x4          |
| Roof Pitches                                                        | 6/12 Primary |
| Main Wall Height                                                    | 9'           |

## **Plan Description**

The Pearland is a beautiful pool house plan. Arched openings lead guests into the covered patio. An amazing outdoor kitchen includes a sink and a grill. A large sliding glass door leads inside to an amazing pool house that is warmed be a fireplace. The fireplace is flanked by built-in bookshelves. A bathroom is accessible from the inside of the pool house.