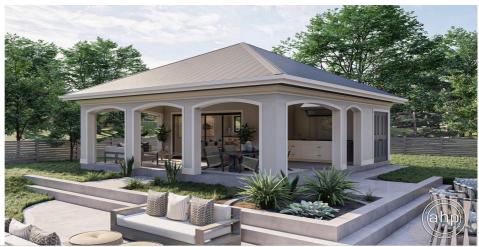

## **Plan Description**

The Pearland is a beautiful pool house plan. Arched openings lead guests into the covered patio. An amazing outdoor kitchen includes a sink and a grill. A large sliding glass door leads inside to an amazing pool house that is warmed be a fireplace. The fireplace is flanked by built-in bookshelves. A bathroom is accessible from the inside of the pool house.