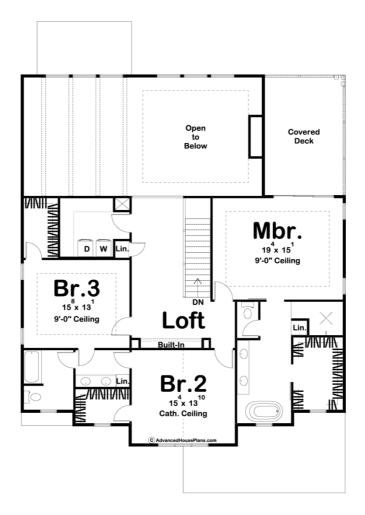

## **Plan Description**

Our Pasadena Flats plan blends the classic farmhouse style with modern elements to create excellent curb appeal. The exterior blends natural wood elements with the classic board and batten siding and a lot of glass to finish off the unique look. You will be blown away when you step into the house as you stand in an excellent entryway under the exposed wood beams. Just off the entryway, you'll find the living room and dining room. The living room is warmed by a fireplace and also lies under exposed wood beams. Towards the rear of the main floor, you will be amazed by the kitchen and great room that feel massive with its soaring 2 story ceilings. The great room is warmed by a fireplace that is flanked by built-in bookshelves. The kitchen includes a large kitchen island and a walk-in pantry. Also on the main floor, is an amazing wine room. The bedrooms all reside on the second floor. The master suite includes his/her vanities, a soaking tub, and a large walk-in closet. Bedrooms 2 and 3 share a jack and jill bath and each has its own walk-in closet. Back on the main floor, the oversized 2 car garage includes a large storage area with an overhead door that leads to the rear covered patio. The garage accesses the home through a convenient mudroom that includes a bench and lockers as well as a coat closet.