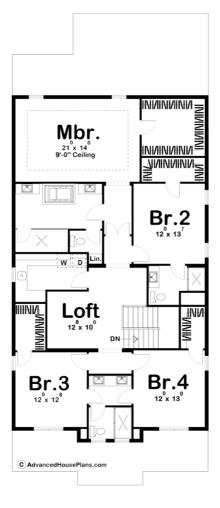

## **Plan Description**

A cost-conscious foundation footprint enhances the appeal of this family-friendly house plan. Family and friends are greeted by a wide front porch, framed by stout columns. Inside, a formal living room and office area flank the entry. A sizeable family room is situated farther inside and is open to an island kitchen and its adjacent dining area. A rear-load garage streamlines the design's width dimension for placement on narrower lots. Just off the garage, a covered stoop accesses the home through a mud area, complete with a bench and lockers. All bedrooms occupy the second level and share access to an open loft area at the top of the stairs. The master suite boasts a large walk-in closet and roomy bath area. His and her vanities flank a soaking tub, which lies opposite the walk-in shower and compartmented toilet. All secondary bedrooms feature walk-in closets. Bedroom 2 enjoys the privacy of its own bath. Bedrooms 3 and 4 share a bath. All bedrooms are in close proximity of the centrally located laundry with soaking sink and plenty of counter space for folding clothes.Advanced House Plans