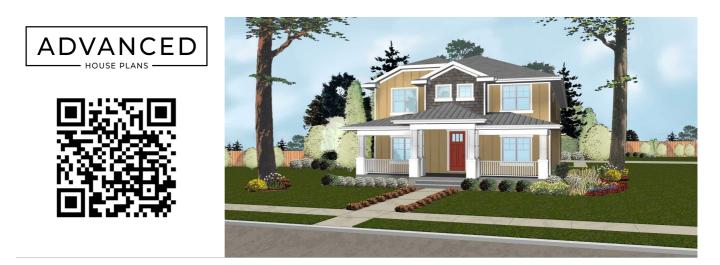

## **Plan Description**

A cost-conscious foundation footprint enhances the appeal of this family-friendly house plan. Family and friends are greeted by a wide front porch, framed by stout columns. Inside, a formal living room and office area flank the entry. A sizeable family room is situated farther inside and is open to an island kitchen and its adjacent dining area. A rear-load garage streamlines the design's width dimension for placement on narrower lots. Just off the garage, a covered stoop accesses the home through a mud area, complete with a bench and lockers. All bedrooms occupy the second level and share access to an open loft area at the top of the stairs. The master suite boasts a large walk-in closet and roomy bath area. His and her vanities flank a soaking tub, which lies opposite the walk-in shower and compartmented toilet. All secondary bedrooms feature walk-in closets. Bedroom 2 enjoys the privacy of its own bath. Bedrooms 3 and 4 share a bath. All bedrooms are in close proximity of the centrally located laundry with soaking sink and plenty of counter space for folding clothes.Advanced House Plans