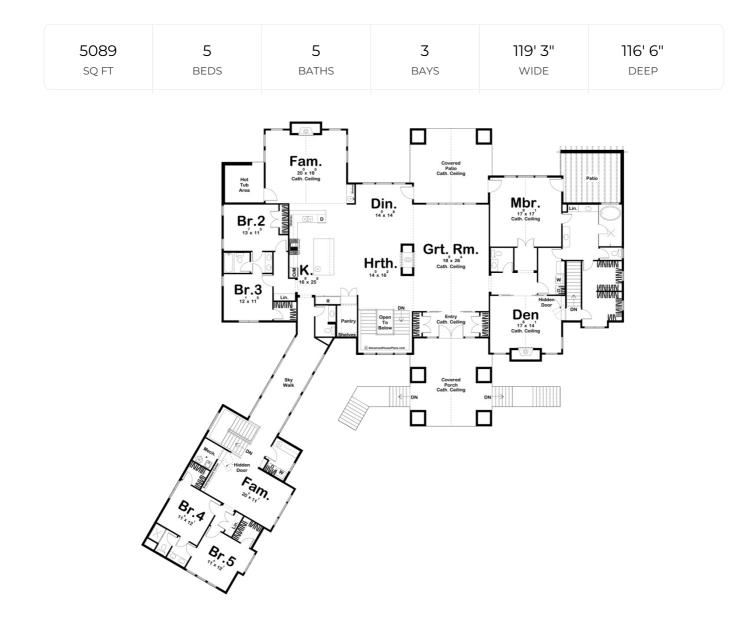

## **Plan Description**

The Park City plan is a stunning Modern Mountain masterpiece. Everything about this plan is spectacular. The exterior combines wood siding, stone, and a metal roof with the angled 3 car garage to give the home an amazing and unique curb appeal. A massive front covered porch leads to the entry way with its French doors. Just through the entrance, you're flanked by 2 coat closets while entering the amazing great room. The great room lies under a soaring cathedral ceiling and shares a double sided fireplace with the hearth room. The hearth room, dining, and kitchen flow together in an open layout. The kitchen includes a large island with a snack ledge, a walk-in pantry, and tons of counter space. The dining room leads to a large rear covered patio for excellent outdoor entertaining. A family room just off the kitchen has access to a jaw-dropping hot tub area. The master suite is secluded on the right side of the home. The master bedroom lies under a soaring cathedral ceiling and leads to an amazing master bathroom. The master bathroom includes a wet room with a soaking tub, his/her vanities, an enclosed toilet area, and a large walk-in closet. A den can be found just off the master bedroom that is warmed by a fireplace.On the left side of the home, you'll find 2 bedrooms that share a Jack and Jill bathroom. An amazing sky walk leads you to an additional family room and 2 more bedrooms. A 3 car garage can be found below the left side of the home. An optional finished basement adds 2963 sq ft and includes tons of great amenities. A tiered theater room makes the perfect place to bring the cinema into your home. An exercise room with a hidden door leads upstairs to the master suite. A rec room includes a wet bar and is warmed by a double sided fireplace. A family room leads to your very own pub. To cap off the basement step down into the golf simulator.