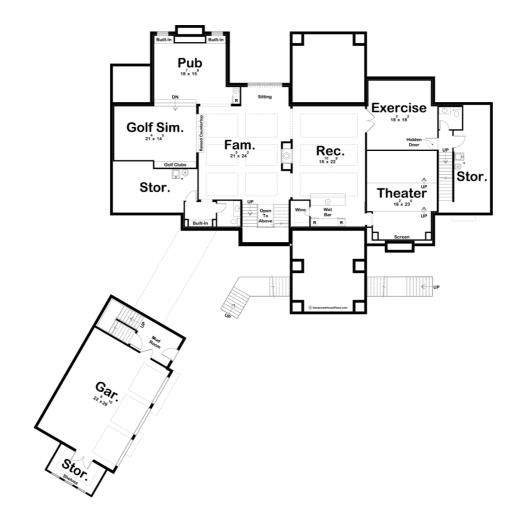

## **Plan Description**

The Park City plan is a stunning Modern Mountain masterpiece. Everything about this plan is spectacular. The exterior combines wood siding, stone, and a metal roof with the angled 3 car garage to give the home an amazing and unique curb appeal. A massive front covered porch leads to the entry way with its French doors. Just through the entrance, you're flanked by 2 coat closets while entering the amazing great room. The great room lies under a soaring cathedral ceiling and shares a double sided fireplace with the hearth room. The hearth room, dining, and kitchen flow together in an open layout. The kitchen includes a large island with a snack ledge, a walk-in pantry, and tons of counter space. The dining room leads to a large rear covered patio for excellent outdoor entertaining. A family room just off the kitchen has access to a jaw-dropping hot tub area. The master suite is secluded on the right side of the home. The master bedroom lies under a soaring cathedral ceiling and leads to an amazing master bathroom. The master bathroom includes a wet room with a soaking tub, his/her vanities, an enclosed toilet area, and a large walk-in closet. A den can be found just off the master bedroom that is warmed by a fireplace.On the left side of the home, you'll find 2 bedrooms that share a Jack and Jill bathroom. An amazing sky walk leads you to an additional family room and 2 more bedrooms. A 3 car garage can be found below the left side of the home. An optional finished basement adds 2963 sq ft and includes tons of great amenities. A tiered theater room makes the perfect place to bring the cinema into your home. An exercise room with a hidden door leads upstairs to the master suite. A rec room includes a wet bar and is warmed by a double sided fireplace. A family room leads to your very own pub. To cap off the basement step down into the golf simulator.