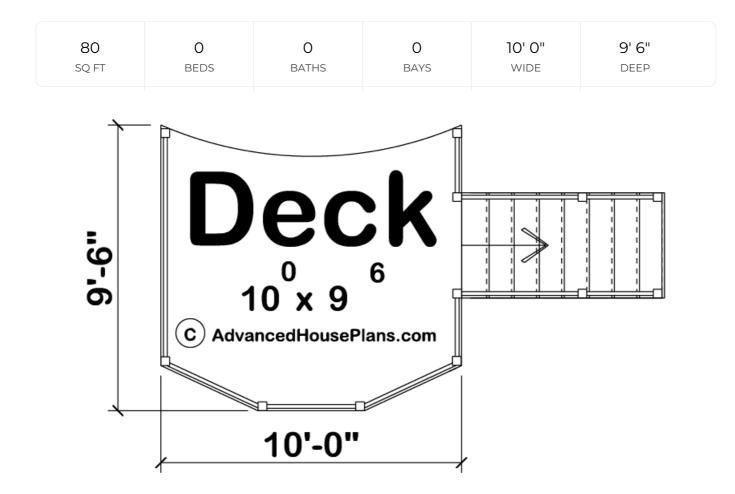

## **Construction Specs**

Layout

Square Footage

| Main Level                                                             | 80 Sq. Ft.    |
|------------------------------------------------------------------------|---------------|
| Total Finished Area                                                    | 80 Sq. Ft.    |
| Exterior Dimensions                                                    |               |
| Width                                                                  | 10' O"        |
| Depth                                                                  | 9' 6"         |
| Default Construction Stats<br>Stats are unique to the individual plan. |               |
| Foundation Type                                                        | Post and Pier |
| Exterior Wall Construction                                             | 2x4           |

## **Plan Description**

The Palisade Deck is the perfect deck for a small place to relax next to your pool. This flexible design allows it to be built next to any size round or oval above ground pool. This pool deck is 10'-0" wide by 9'-6" deep.