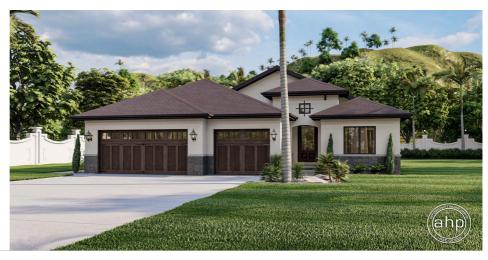

## **Plan Description**

Main Wall Height

Classic Mediterranean styling is accented by a tasteful blend of textures on this 1-story house plan. Inside, guests are treated to open views throughout much of the home's living space. Tall ceiling details and elegant arches define the outer boundary of the great room area with its fireplace and built-in entertainment center and bookcases. The kitchen and breakfast area lie open to the great room and feature an island workspace and a walk-in pantry. From this area, a rear covered patio with built-in fireplace is accessed. A few steps from the kitchen can also lead to a generously sized laundry room with counters. Just outside the laundry room, a mud area with built-in bench and coat closet offers access to the home's 3-car garage. The master is situated for privacy and designed for comfort. The bath area features dual sinks, compartmented toilet, a walk-in shower, and an oversized walk-in closet. Bedroom #2 is located at the front of the home just off of the entry.