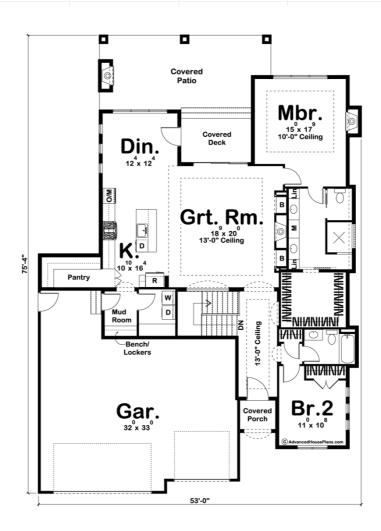

## **Plan Description**

Main Wall Height

Classic Mediterranean styling is accented by a tasteful blend of textures on this 1-story house plan. Inside, guests are treated to open views throughout much of the home's living space. Tall ceiling details and elegant arches define the outer boundary of the great room area with its fireplace and built-in entertainment center and bookcases. The kitchen and breakfast area lie open to the great room and feature an island workspace and a walk-in pantry. From this area, a rear covered patio with built-in fireplace is accessed. A few steps from the kitchen can also lead to a generously sized laundry room with counters. Just outside the laundry room, a mud area with built-in bench and coat closet offers access to the home's 3-car garage. The master is situated for privacy and designed for comfort. The bath area features dual sinks, compartmented toilet, a walk-in shower, and an oversized walk-in closet. Bedroom #2 is located at the front of the home just off of the entry.