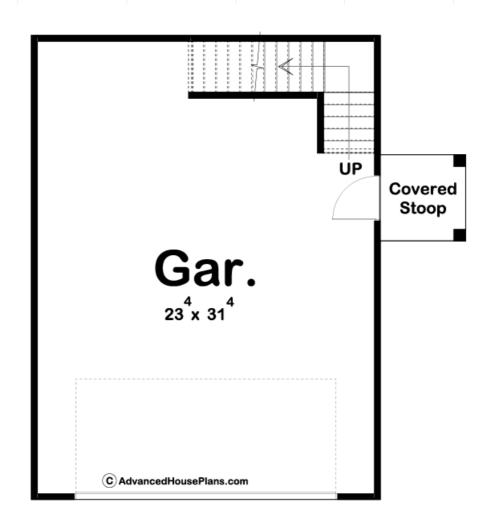

## **Construction Specs**

| Layout                                                              |             |
|---------------------------------------------------------------------|-------------|
| Garage Bays                                                         | 2           |
| Square Footage                                                      |             |
| Garage                                                              | 832 Sq. Ft. |
| Exterior Dimensions                                                 |             |
| Width                                                               | 24' 0"      |
| Depth                                                               | 32' 0"      |
| Default Construction Stats Stats are unique to the individual plan. |             |
| Foundation Type                                                     | Slab        |
| Exterior Wall Construction                                          | 2x4         |
| Main Wall Height                                                    | 9'          |

## **Plan Description**

Large traditional 2 car garage with a loft perfect for storage.