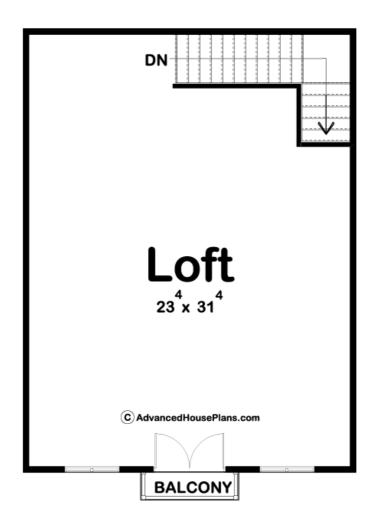

## **Construction Specs**

| Layout                                                              |             |
|---------------------------------------------------------------------|-------------|
| Garage Bays                                                         | 2           |
| Square Footage                                                      |             |
| Garage                                                              | 832 Sq. Ft. |
| Exterior Dimensions                                                 |             |
| Width                                                               | 24' 0"      |
| Depth                                                               | 32' 0"      |
| Default Construction Stats Stats are unique to the individual plan. |             |
| Foundation Type                                                     | Slab        |
| Exterior Wall Construction                                          | 2x4         |
| Main Wall Height                                                    | 9'          |

## **Plan Description**

Large traditional 2 car garage with a loft perfect for storage.