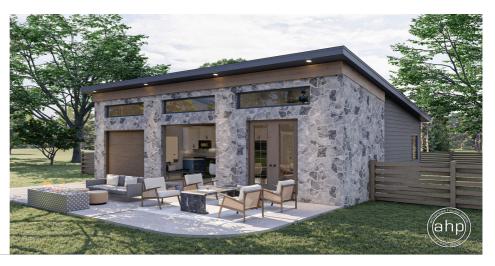

## **Plan Description**

Bathrooms

The Ourey, with it's modern style and open floorplan, makes a perfect lake house or beach getaway. The exterior is inviting with stone accents and numerous windows to provide plenty of natural light. Inside you'll find a large Living room that opens up to a full kitchen. Both bedrooms share a bathroom.