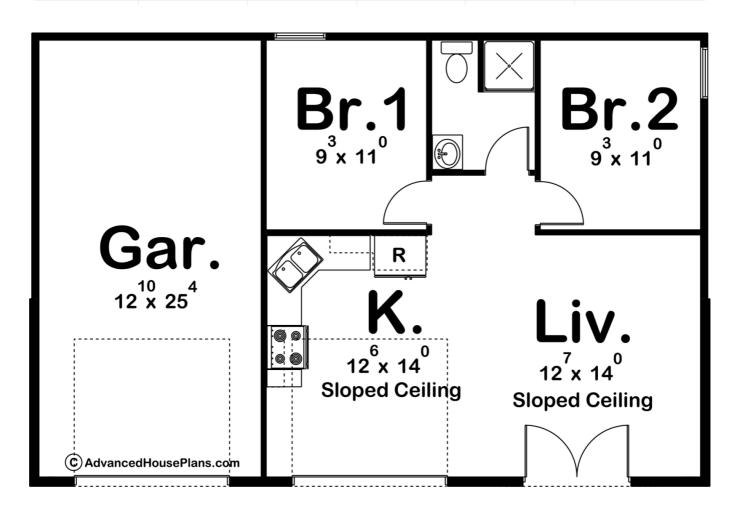

## **Construction Specs**

Layout

Bedrooms 2

| Garage Bays                                                          | 1           |
|----------------------------------------------------------------------|-------------|
| Square Footage                                                       |             |
| Main Level                                                           | 672 Sq. Ft. |
| Garage                                                               | 342 Sq. Ft. |
| Total Finished Area                                                  | 672 Sq. Ft. |
| Exterior Dimensions                                                  |             |
| Width                                                                | 39' 0"      |
| Depth                                                                | 26' 0"      |
| Default Construction Stats  Stats are unique to the individual plan. |             |
| Foundation Type                                                      | Slab        |
| Exterior Wall Construction                                           | 2x6         |

## **Plan Description**

Bathrooms

The Ourey, with it's modern style and open floorplan, makes a perfect lake house or beach getaway. The exterior is inviting with stone accents and numerous windows to provide plenty of natural light. Inside you'll find a large Living room that opens up to a full kitchen. Both bedrooms share a bathroom.