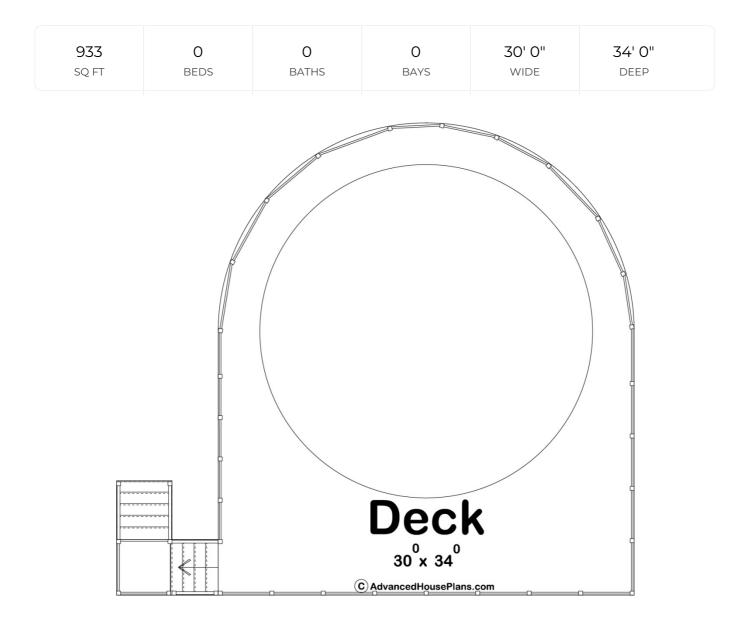

## **Construction Specs**

Layout

Square Footage

| Main Level                                                             | 933 Sq. Ft.   |
|------------------------------------------------------------------------|---------------|
| Total Finished Area                                                    | 933 Sq. Ft.   |
| Exterior Dimensions                                                    |               |
| Width                                                                  | 30' 0"        |
| Depth                                                                  | 34' 0"        |
| Default Construction Stats<br>Stats are unique to the individual plan. |               |
| Foundation Type                                                        | Post and Pier |
| Exterior Wall Construction                                             | 2x4           |

## **Plan Description**

The Northline pool deck is designed for a 24'-0" diameter above ground swimming pool. Adding a deck around your above ground pool gives you that awesome in-ground pool feeling. This pool deck is a full wrap around above ground pool deck. The wrap around catwalk gives you access all the way around the pool. The offset stairs and landing allows you to use all the deck space for outdoor furniture and entertaining. Check out our other pool deck options for more ideas on what you can add to your outdoor oasis.