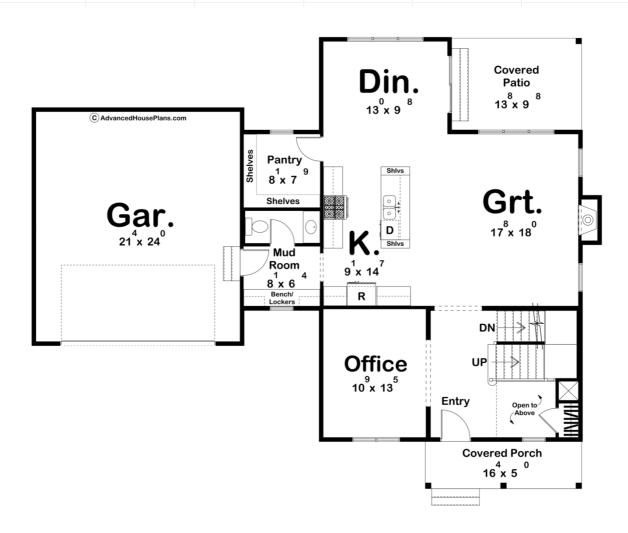

## **Plan Description**

Welcome to this stunning modern farmhouse, where rustic charm seamlessly meets contemporary design. Nestled amidst picturesque surroundings, this home showcases a timeless allure with its prominent wood accents and a captivating blend of natural and modern elements. As you enter, you'll immediately notice the convenient office space situated on the main floor, offering a private and tranquil environment for work or study. Moving further into the home, you'll be greeted by an expansive open concept layout that combines the kitchen, living, and dining areas. The heart of this home, this space is designed for seamless entertaining and comfortable everyday living. The thoughtfully placed windows allow for an abundance of natural light, while the wood accents throughout add warmth and character. The kitchen is a chef's dream, featuring sleek modern appliances, ample storage, and a large center island that serves as a gathering point for both meal preparation and casual dining. The dining area, adjacent to the kitchen, offers plenty of space for hosting family and friends, making it the ideal setting for memorable gatherings. Upstairs, the second floor boasts three spacious bedrooms and two well-appointed bathrooms. The master suite is a true sanctuary, featuring a generously sized bedroom with a large tray ceiling. The attached master bathroom offers a serene retreat, complete with a luxurious walk-in shower, a sleek double vanity, and modern fixtures. Additionally, the master suite includes a welldesigned walk-in closet, providing ample storage space and organization options. The remaining two bedrooms on the second floor are equally impressive, offering comfort and style. They share a tastefully designed bathroom, complete with modern fixtures and a bathtub/shower combination. Outside, the farmhouse aesthetic is further enhanced by the charming exterior, featuring a combination of lap siding and board & batten siding. The sprawling porch welcomes relaxation and outdoor gatherings, while the surrounding natural beauty adds to the idyllic setting. In summary, this modern farmhouse effortlessly combines rustic elegance with contemporary design elements. From the wood accents that exude warmth to the open and functional main floor layout, this home offers the perfect blend of style and functionality. With its inviting office space, open kitchen-living-dining area, three bedrooms, and luxurious master suite with a walk-in closet, this modern farmhouse is designed to cater to both comfort and modern living needs.