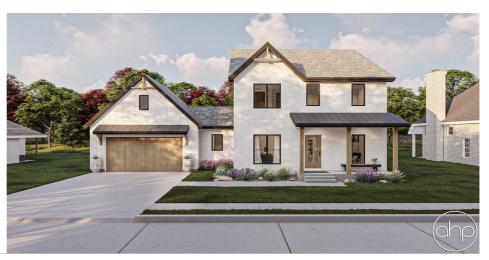

## **Plan Description**

Welcome to this stunning modern farmhouse, where rustic charm seamlessly meets contemporary design. Nestled amidst picturesque surroundings, this home showcases a timeless allure with its prominent wood accents and a captivating blend of natural and modern elements. As you enter, you'll immediately notice the convenient office space situated on the main floor, offering a private and tranquil environment for work or study. Moving further into the home, you'll be greeted by an expansive open concept layout that combines the kitchen, living, and dining areas. The heart of this home, this space is designed for seamless entertaining and comfortable everyday living. The thoughtfully placed windows allow for an abundance of natural light, while the wood accents throughout add warmth and character. The kitchen is a chef's dream, featuring sleek modern appliances, ample storage, and a large center island that serves as a gathering point for both meal preparation and casual dining. The dining area, adjacent to the kitchen, offers plenty of space for hosting family and friends, making it the ideal setting for memorable gatherings. Upstairs, the second floor boasts three spacious bedrooms and two well-appointed bathrooms. The master suite is a true sanctuary, featuring a generously sized bedroom with a large tray ceiling. The attached master bathroom offers a serene retreat, complete with a luxurious walk-in shower, a sleek double vanity, and modern fixtures. Additionally, the master suite includes a welldesigned walk-in closet, providing ample storage space and organization options. The remaining two bedrooms on the second floor are equally impressive, offering comfort and style. They share a tastefully designed bathroom, complete with modern fixtures and a bathtub/shower combination. Outside, the farmhouse aesthetic is further enhanced by the charming exterior, featuring a combination of lap siding and board & batten siding. The sprawling porch welcomes relaxation and outdoor gatherings, while the surrounding natural beauty adds to the idyllic setting. In summary, this modern farmhouse effortlessly combines rustic elegance with contemporary design elements. From the wood accents that exude warmth to the open and functional main floor layout, this home offers the perfect blend of style and functionality. With its inviting office space, open kitchen-living-dining area, three bedrooms, and luxurious master suite with a walk-in closet, this modern farmhouse is designed to cater to both comfort and modern living needs.