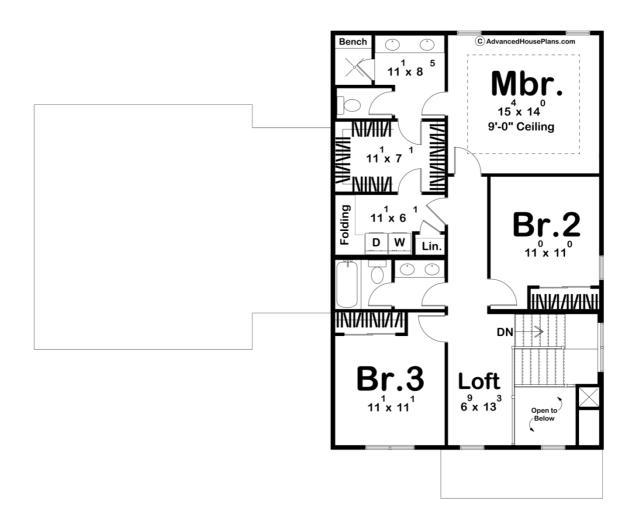

## **Plan Description**

Welcome to this stunning modern farmhouse, where rustic charm seamlessly meets contemporary design. Nestled amidst picturesque surroundings, this home showcases a timeless allure with its prominent wood accents and a captivating blend of natural and modern elements. As you enter, you'll immediately notice the convenient office space situated on the main floor, offering a private and tranquil environment for work or study. Moving further into the home, you'll be greeted by an expansive open concept layout that combines the kitchen, living, and dining areas. The heart of this home, this space is designed for seamless entertaining and comfortable everyday living. The thoughtfully placed windows allow for an abundance of natural light, while the wood accents throughout add warmth and character. The kitchen is a chef's dream, featuring sleek modern appliances, ample storage, and a large center island that serves as a gathering point for both meal preparation and casual dining. The dining area, adjacent to the kitchen, offers plenty of space for hosting family and friends, making it the ideal setting for memorable gatherings. Upstairs, the second floor boasts three spacious bedrooms and two well-appointed bathrooms. The master suite is a true sanctuary, featuring a generously sized bedroom with a large tray ceiling. The attached master bathroom offers a serene retreat, complete with a luxurious walk-in shower, a sleek double vanity, and modern fixtures. Additionally, the master suite includes a welldesigned walk-in closet, providing ample storage space and organization options. The remaining two bedrooms on the second floor are equally impressive, offering comfort and style. They share a tastefully designed bathroom, complete with modern fixtures and a bathtub/shower combination. Outside, the farmhouse aesthetic is further enhanced by the charming exterior, featuring a combination of lap siding and board & batten siding. The sprawling porch welcomes relaxation and outdoor gatherings, while the surrounding natural beauty adds to the idyllic setting. In summary, this modern farmhouse effortlessly combines rustic elegance with contemporary design elements. From the wood accents that exude warmth to the open and functional main floor layout, this home offers the perfect blend of style and functionality. With its inviting office space, open kitchen-living-dining area, three bedrooms, and luxurious master suite with a walk-in closet, this modern farmhouse is designed to cater to both comfort and modern living needs.