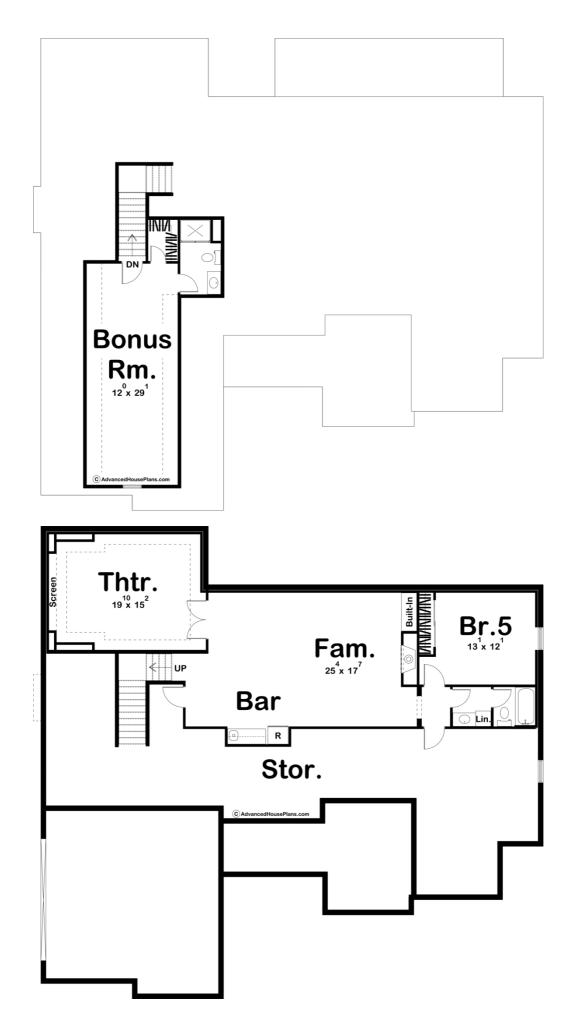

## **Plan Description**

The Nashville plan is a beautiful Modern Farmhouse. The exterior board and batten siding is accented with wood beams and metal roof accents. The exterior also includes a lovely front covered porch with a cathedral ceiling. One step inside the home, and you'll be blown away by the layout. Inside the door, is a beautiful entryway with exposed wood beams. To the left of the entry is a formal dining room that is perfect for entertaining guests. Nashville's great room lies under a soaring cathedral ceiling and is warmed by a cottagecore fireplace that is flanked by built-in bookshelves. The kitchen includes an amazing island and a walk-in pantry. Tucked behind the kitchen, you'll find the stunning master suite. The master bedroom has a trayed ceiling with exposed beams and a large walk-in closet. The master bath includes a soaking tub that separates his/her vanities and has access to the home's laundry room. On the other side of the home, you'll find 3 bedrooms. Bedroom 2 has its own bathroom while bedrooms 3 and 4 share a bathroom. This plan also includes a bonus room above the garage that adds 462 sq ft to the plan and is perfect for a guest suite. The optional finished basement adds 1244 sq ft of magnificent space to the home and includes a theater room, a bar, and an additional bedroom.