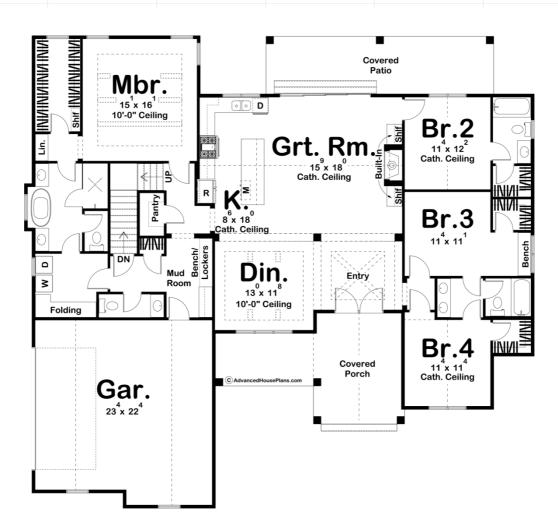

## **Plan Description**

The Nashville plan is a beautiful Modern Farmhouse. The exterior board and batten siding is accented with wood beams and metal roof accents. The exterior also includes a lovely front covered porch with a cathedral ceiling. One step inside the home, and you'll be blown away by the layout. Inside the door, is a beautiful entryway with exposed wood beams. To the left of the entry is a formal dining room that is perfect for entertaining guests. Nashville's great room lies under a soaring cathedral ceiling and is warmed by a cottagecore fireplace that is flanked by built-in bookshelves. The kitchen includes an amazing island and a walk-in pantry. Tucked behind the kitchen, you'll find the stunning master suite. The master bedroom has a trayed ceiling with exposed beams and a large walk-in closet. The master bath includes a soaking tub that separates his/her vanities and has access to the home's laundry room. On the other side of the home, you'll find 3 bedrooms. Bedroom 2 has its own bathroom while bedrooms 3 and 4 share a bathroom. This plan also includes a bonus room above the garage that adds 462 sq ft to the plan and is perfect for a guest suite. The optional finished basement adds 1244 sq ft of magnificent space to the home and includes a theater room, a bar, and an additional bedroom.