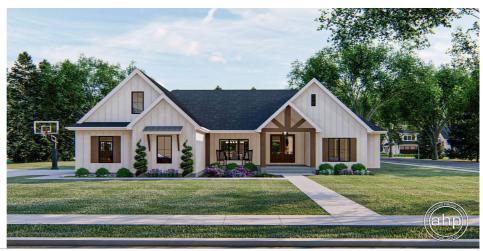

## **Plan Description**

The Nashville plan is a beautiful Modern Farmhouse. The exterior board and batten siding is accented with wood beams and metal roof accents. The exterior also includes a lovely front covered porch with a cathedral ceiling. One step inside the home, and you'll be blown away by the layout. Inside the door, is a beautiful entryway with exposed wood beams. To the left of the entry is a formal dining room that is perfect for entertaining guests. Nashville's great room lies under a soaring cathedral ceiling and is warmed by a cottagecore fireplace that is flanked by built-in bookshelves. The kitchen includes an amazing island and a walk-in pantry. Tucked behind the kitchen, you'll find the stunning master suite. The master bedroom has a trayed ceiling with exposed beams and a large walk-in closet. The master bath includes a soaking tub that separates his/her vanities and has access to the home's laundry room. On the other side of the home, you'll find 3 bedrooms. Bedroom 2 has its own bathroom while bedrooms 3 and 4 share a bathroom. This plan also includes a bonus room above the garage that adds 462 sq ft to the plan and is perfect for a guest suite. The optional finished basement adds 1244 sq ft of magnificent space to the home and includes a theater room, a bar, and an additional bedroom.