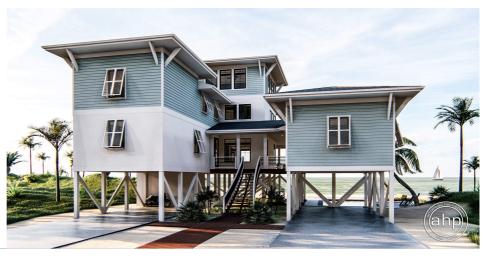

## **Plan Description**

Make the most out of your beach living lifestyle with the Naples Beach plan. Built on a post and pier foundation, this plan is designed to get you closer to the beach. The hurricane shutters on the home's exterior not only look great but also provide protection against the elements. On the main floor, you'll find a well thought out floor plan. The great room lies open to the kitchen that includes a walk-in pantry and a large kitchen island. Separated by a beautiful Lanai, there is a suite that includes its own bathroom and kitchen. On the second level, there are 3 bedrooms including the master bedroom that has access to its own bathroom. The master bathroom includes his/her vanities and a large shower with double showerheads. Bedrooms 3 and 4 share a conveniently located hall bathroom.