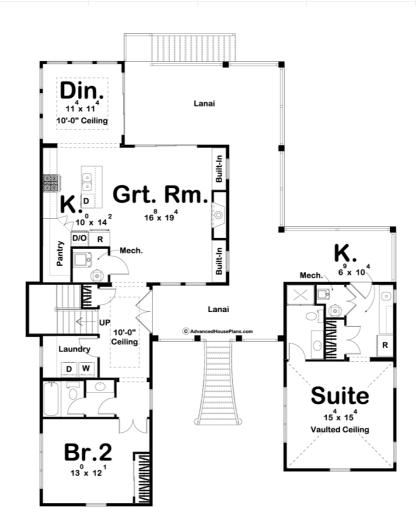

## **Plan Description**

Make the most out of your beach living lifestyle with the Naples Beach plan. Built on a post and pier foundation, this plan is designed to get you closer to the beach. The hurricane shutters on the home's exterior not only look great but also provide protection against the elements. On the main floor, you'll find a well thought out floor plan. The great room lies open to the kitchen that includes a walk-in pantry and a large kitchen island. Separated by a beautiful Lanai, there is a suite that includes its own bathroom and kitchen. On the second level, there are 3 bedrooms including the master bedroom that has access to its own bathroom. The master bathroom includes his/her vanities and a large shower with double showerheads. Bedrooms 3 and 4 share a conveniently located hall bathroom.