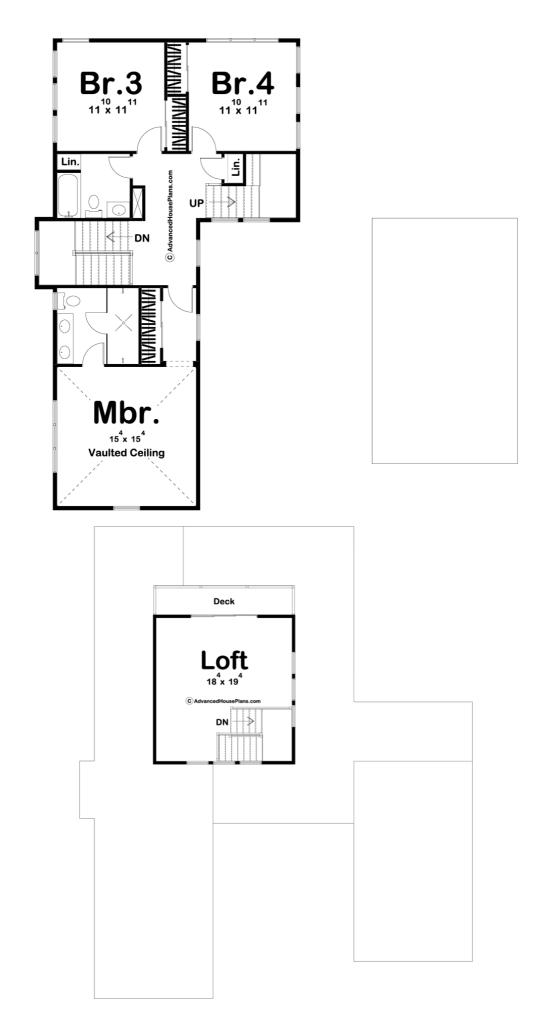

## **Plan Description**

Make the most out of your beach living lifestyle with the Naples Beach plan. Built on a post and pier foundation, this plan is designed to get you closer to the beach. The hurricane shutters on the home's exterior not only look great but also provide protection against the elements. On the main floor, you'll find a well thought out floor plan. The great room lies open to the kitchen that includes a walk-in pantry and a large kitchen island. Separated by a beautiful Lanai, there is a suite that includes its own bathroom and kitchen. On the second level, there are 3 bedrooms including the master bedroom that has access to its own bathroom. The master bathroom includes his/her vanities and a large shower with double showerheads. Bedrooms 3 and 4 share a conveniently located hall bathroom.