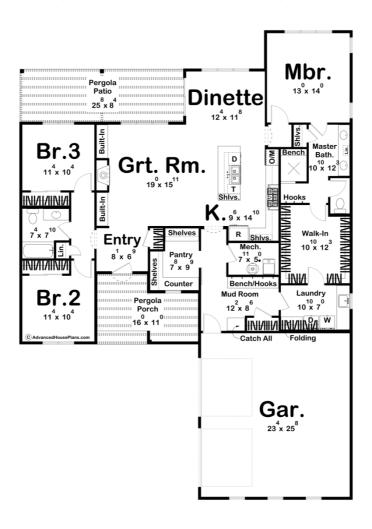

## 30364 - Moreno Valley Data Sheet

| 1873  | 7    | 2     | 2    | 52' 0" | 73' 4" |  |
|-------|------|-------|------|--------|--------|--|
| SQ FT | BEDS | BATHS | BAYS | WIDE   | DEEP   |  |
|       |      |       |      |        |        |  |

## **Construction Specs**

Layout

Bedrooms 3

| Garage Bays                                                          | 2            |
|----------------------------------------------------------------------|--------------|
| Square Footage                                                       |              |
| Main Level                                                           | 1873 Sq. Ft. |
| Covered Area                                                         | 352 Sq. Ft.  |
| Garage                                                               | 624 Sq. Ft.  |
| Total Finished Area                                                  | 1873 Sq. Ft. |
| Exterior Dimensions                                                  |              |
| Width                                                                | 52' 0"       |
| Depth                                                                | 73' 4"       |
| Default Construction Stats  Stats are unique to the individual plan. |              |
| Foundation Type                                                      | Slab         |
| Exterior Wall Construction                                           | 2x4          |
| Roof Pitches                                                         | Flat         |
| Main Wall Height                                                     | 10'          |

## **Plan Description**

**Bathrooms** 

Introducing this elegant house plan, a captivating blend of Spanish and Adobe architectural styles that effortlessly marries tradition with modern functionality. This distinctive house plan embraces the timeless appeal of a parapet flat roof, while its thoughtful layout and well-appointed features cater to contemporary living needs. Spanning across one level, this plan boasts 3 bedrooms and 2 bathrooms, ensuring ample space for relaxation and rejuvenation. The heart of the home is a harmonious convergence of the kitchen, dining area, and great room, creating an inviting open concept that fosters connection and shared experiences among family and friends. Natural light cascades through carefully placed windows, casting a warm ambiance upon the interconnected spaces. A true sanctuary, the master suite is thoughtfully positioned for privacy. Its ensuite bathroom exudes luxury and convenience, seamlessly flowing into an expansive walk-in closet, cleverly connecting to the adjacent laundry room - a practical design that enhances everyday ease. For added versatility, the secondary bedrooms share a wellappointed hall bathroom, catering to the needs of both family members and guests. The careful consideration of space extends outdoors, where two pergola porches - one at the front, inviting a charming welcome, and the other at the rear, providing an idyllic setting for outdoor relaxation and entertainment.Reflecting a touch of old-world charm, the garage is a courtyard load, enhancing the overall aesthetic while maintaining functionality. The courtyard design creates a sense of exclusivity and tranquility within the property. With its alluring synthesis of Spanish and Adobe elements, this house plan is a testament to the art of architectural fusion and a canvas upon which a modern, stylish, and comfortable lifestyle can be effortlessly painted. This is a residence that captures the essence of past and present, delivering a truly unique living experience for those who appreciate the beauty of both.