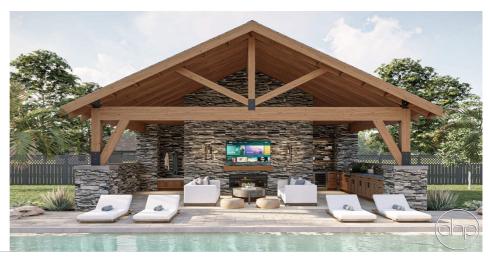

## **Plan Description**

The Monte pool house is a large covered patio with tons of character. The tall ceiling is exposed rafters wrapped in cedar. The mix of stone and wood really bring this gazebo to life. Inside you will find tall ceilings with a large open sitting area and a fireplace. This pool house includes a bathroom and a storage room. On the right side is a built-in grill and buffet. There is a sink and under-counter refrigerator to keep your beverages cool on those hot summer days.