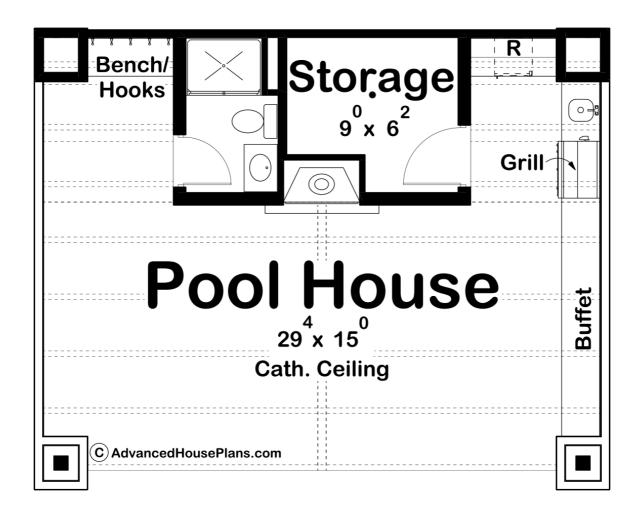

## 30247 - Monte Data Sheet

| 52    | 0    | 1     | 0    | 30' 0" | 24' 0" |  |
|-------|------|-------|------|--------|--------|--|
| SQ FT | BEDS | BATHS | BAYS | WIDE   | DEEP   |  |

## **Construction Specs**

Layout

Bathrooms 1

| Square Footage                                                       |              |  |  |  |
|----------------------------------------------------------------------|--------------|--|--|--|
| Main Level                                                           | 52 Sq. Ft.   |  |  |  |
| Covered Area                                                         | 594 Sq. Ft.  |  |  |  |
| Total Finished Area                                                  | 52 Sq. Ft.   |  |  |  |
| Exterior Dimensions                                                  |              |  |  |  |
| Width                                                                | 30' 0"       |  |  |  |
| Depth                                                                | 24' 0"       |  |  |  |
| Default Construction Stats  Stats are unique to the individual plan. |              |  |  |  |
| Foundation Type                                                      | Slab         |  |  |  |
| Exterior Wall Construction                                           | 2x4          |  |  |  |
| Roof Pitches                                                         | 6/12 Primary |  |  |  |
| Main Wall Height                                                     | 10'          |  |  |  |

## **Plan Description**

The Monte pool house is a large covered patio with tons of character. The tall ceiling is exposed rafters wrapped in cedar. The mix of stone and wood really bring this gazebo to life. Inside you will find tall ceilings with a large open sitting area and a fireplace. This pool house includes a bathroom and a storage room. On the right side is a built-in grill and buffet. There is a sink and under-counter refrigerator to keep your beverages cool on those hot summer days.