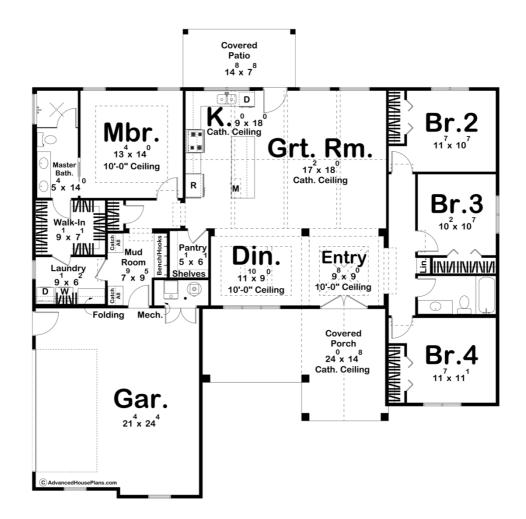

## 30336 - Montara Data Sheet

| 1925  | 4    | 2     | 2    | 60' 8" | 61' 0" |  |
|-------|------|-------|------|--------|--------|--|
| SQ FT | BEDS | BATHS | BAYS | WIDE   | DEEP   |  |

## **Construction Specs**

Layout

Bedrooms 4

| Garage Bays                                                         | 2                             |
|---------------------------------------------------------------------|-------------------------------|
| Square Footage                                                      |                               |
| Main Level                                                          | 1925 Sq. Ft.                  |
| Covered Area                                                        | 400 Sq. Ft.                   |
| Garage                                                              | 532 Sq. Ft.                   |
| Total Finished Area                                                 | 1925 Sq. Ft.                  |
| Exterior Dimensions                                                 |                               |
| Width                                                               | 60' 8"                        |
| Depth                                                               | 61' 0"                        |
| Default Construction Stats Stats are unique to the individual plan. |                               |
| Foundation Type                                                     | Slab                          |
| Exterior Wall Construction                                          | 2x4                           |
| Roof Pitches                                                        | Primary 8/12, Secondary 12/12 |
| Main Wall Height                                                    | 9'                            |

## **Plan Description**

**Bathrooms** 

Welcome to the epitome of contemporary comfort and rustic charm, where the Modern Farmhouse style harmoniously blends with architectural elegance in this thoughtfully designed house plan. As you approach the front, a warm and inviting covered porch welcomes you with its timeless appeal. The focal point of the porch is a striking decorative wood truss nestled within the gable, providing a visual testament to the craftsmanship that awaits within. Step through the front door into a grand entrance that immediately captures your attention with a tray ceiling boasting an exquisite X detail, adding a touch of sophistication to the space. To the side, the dining room beckons, adorned with its own tray ceiling that exudes an air of refinement, making it the perfect setting for gatherings and celebrations. As you proceed further, you'll be drawn into the heart of the home, where the great room and kitchen seamlessly intertwine under a cathedral ceiling adorned with enchanting decorative wood trusses. This expansive space is a true embodiment of open-concept living, fostering a sense of togetherness while retaining the essence of coziness. The kitchen, a culinary haven, combines sleek modern appliances with rustic accents, creating a charming juxtaposition that speaks to the farmhouse aesthetic. The walk in pantry is within reach.Retreating to the left wing of the house, the master suite awaits, offering a private sanctuary for relaxation. The master bedroom boasts an atmosphere of tranquility, while the adjoining bathroom provides a spa-like escape. The master walk-in closet conveniently connects to the laundry and mudroom, facilitating a seamless flow between daily chores and respite. This practical yet stylish mudroom bridges the gap between indoors and the attached garage, making it effortless to transition from the outdoors to the comfort of home. On the opposite wing of the house, a trio of bedrooms resides, sharing a wellappointed hall bath. Each bedroom offers its own unique character, providing ample space for family members or guests to unwind and rejuvenate. This Modern Farmhouse house plan embodies the perfect fusion of contemporary living and rustic allure. With its covered porch, decorative wood trusses, tray ceilings, and open living spaces, it offers a haven of comfort, elegance, and functionality, all seamlessly