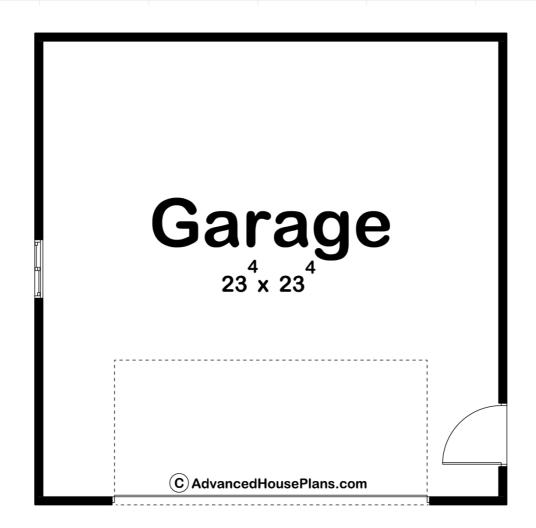

## 30083 - Montana Data Sheet

| 0     | 0    | 0     | 2    | 24' 0" | 24' 0" |  |
|-------|------|-------|------|--------|--------|--|
| SQ FT | BEDS | BATHS | BAYS | WIDE   | DEEP   |  |

## **Construction Specs**

Layout

Garage Bays 2

| Square Footage                                                      |              |
|---------------------------------------------------------------------|--------------|
| Garage                                                              | 576 Sq. Ft.  |
| Exterior Dimensions                                                 |              |
| Width                                                               | 24' 0"       |
| Depth                                                               | 24' 0"       |
| Default Construction Stats Stats are unique to the individual plan. |              |
| Foundation Type                                                     | Slab         |
| Exterior Wall Construction                                          | 2x4          |
| Roof Pitches                                                        | 4/12 Primary |
| Main Wall Height                                                    | 8'           |