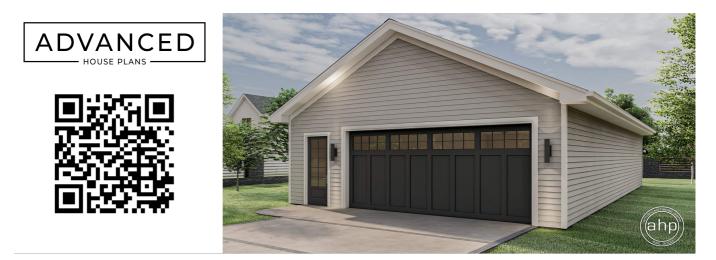

## **Plan Description**

The Mitchell plan is a traditional style garage plan. The plan features 2 garage bays with a double garage door. A front service door access the garage for convenience.