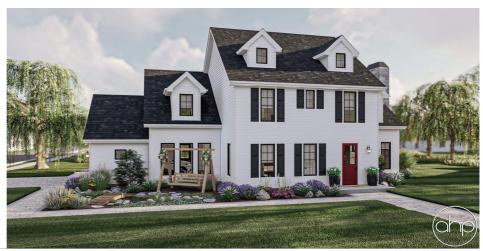

## **Plan Description**

Welcome to a classic Southern-style two-story house plan, exuding charm and practicality. This home is a timeless beauty with shutters adorning its windows and a side-load garage that ensures a seamless facade. Although there's no covered porch, the entry space offers a warm Southern welcome, featuring a bench and shelves to make it both functional and inviting. Upon entering, you'll find a thoughtfully designed office to your left, providing a quiet space for work or study. As you proceed, you'll be delighted to discover the great room, a heartwarming centerpiece of the home with a cozy fireplace, perfect for family gatherings and relaxation. Continuing further into the home, you'll enter the dining room, strategically located for easy access to the rear covered patio, ideal for al fresco dining and enjoying the sunshine. Adjacent to the dining room is the kitchen, a culinary haven with a walk-in pantry, ensuring ample space for all your culinary needs. Heading upstairs, you'll find comfort in the master bedroom. The master bedroom features an ensuite bathroom for added privacy and convenience, as well as two generous walk-in closets, providing ample storage for your wardrobe and personal items. This floor plan also accommodates two additional bedrooms, each thoughtfully designed with its own walk-in closet, ensuring that everyone has their own personal space. These bedrooms share a well-appointed hall bath, making morning routines a breeze. Convenience is key, and this plan includes a second-level laundry room, so you can easily manage the household chores without the need to lug laundry up and down the stairs. Above the garage, you'll find a spacious storage room, perfect for stowing away seasonal items, keepsakes, or any belongings you wish to keep out of sight yet easily accessible. This Southern-style house plan offers a delightful combination of traditional charm and modern functionality, making it the perfect place to call home.