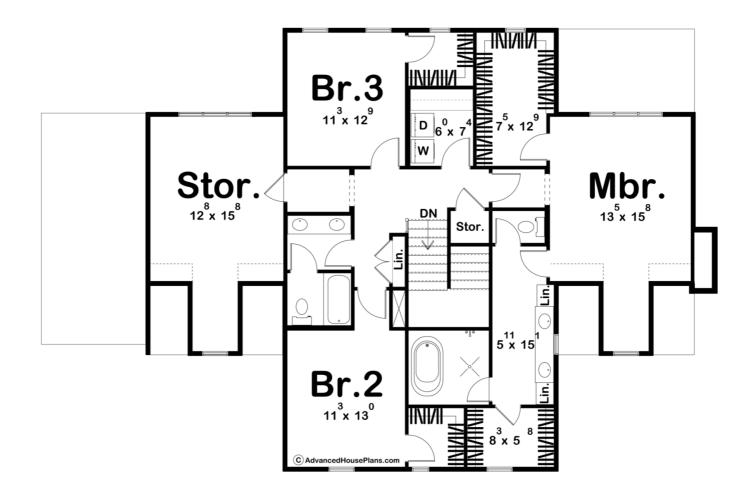

## **Plan Description**

Welcome to a classic Southern-style two-story house plan, exuding charm and practicality. This home is a timeless beauty with shutters adorning its windows and a side-load garage that ensures a seamless facade. Although there's no covered porch, the entry space offers a warm Southern welcome, featuring a bench and shelves to make it both functional and inviting. Upon entering, you'll find a thoughtfully designed office to your left, providing a quiet space for work or study. As you proceed, you'll be delighted to discover the great room, a heartwarming centerpiece of the home with a cozy fireplace, perfect for family gatherings and relaxation. Continuing further into the home, you'll enter the dining room, strategically located for easy access to the rear covered patio, ideal for al fresco dining and enjoying the sunshine. Adjacent to the dining room is the kitchen, a culinary haven with a walk-in pantry, ensuring ample space for all your culinary needs. Heading upstairs, you'll find comfort in the master bedroom. The master bedroom features an ensuite bathroom for added privacy and convenience, as well as two generous walk-in closets, providing ample storage for your wardrobe and personal items. This floor plan also accommodates two additional bedrooms, each thoughtfully designed with its own walk-in closet, ensuring that everyone has their own personal space. These bedrooms share a well-appointed hall bath, making morning routines a breeze. Convenience is key, and this plan includes a second-level laundry room, so you can easily manage the household chores without the need to lug laundry up and down the stairs. Above the garage, you'll find a spacious storage room, perfect for stowing away seasonal items, keepsakes, or any belongings you wish to keep out of sight yet easily accessible. This Southern-style house plan offers a delightful combination of traditional charm and modern functionality, making it the perfect place to call home.