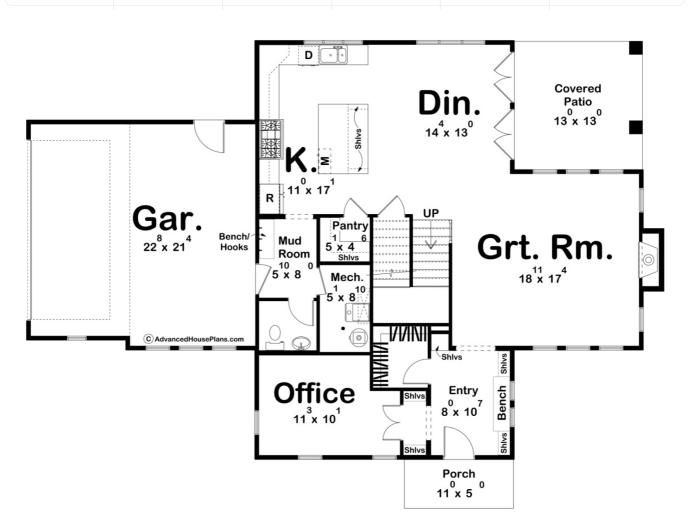

## **Plan Description**

Welcome to a classic Southern-style two-story house plan, exuding charm and practicality. This home is a timeless beauty with shutters adorning its windows and a side-load garage that ensures a seamless facade. Although there's no covered porch, the entry space offers a warm Southern welcome, featuring a bench and shelves to make it both functional and inviting. Upon entering, you'll find a thoughtfully designed office to your left, providing a quiet space for work or study. As you proceed, you'll be delighted to discover the great room, a heartwarming centerpiece of the home with a cozy fireplace, perfect for family gatherings and relaxation. Continuing further into the home, you'll enter the dining room, strategically located for easy access to the rear covered patio, ideal for al fresco dining and enjoying the sunshine. Adjacent to the dining room is the kitchen, a culinary haven with a walk-in pantry, ensuring ample space for all your culinary needs. Heading upstairs, you'll find comfort in the master bedroom. The master bedroom features an ensuite bathroom for added privacy and convenience, as well as two generous walk-in closets, providing ample storage for your wardrobe and personal items. This floor plan also accommodates two additional bedrooms, each thoughtfully designed with its own walk-in closet, ensuring that everyone has their own personal space. These bedrooms share a well-appointed hall bath, making morning routines a breeze. Convenience is key, and this plan includes a second-level laundry room, so you can easily manage the household chores without the need to lug laundry up and down the stairs. Above the garage, you'll find a spacious storage room, perfect for stowing away seasonal items, keepsakes, or any belongings you wish to keep out of sight yet easily accessible. This Southern-style house plan offers a delightful combination of traditional charm and modern functionality, making it the perfect place to call home.