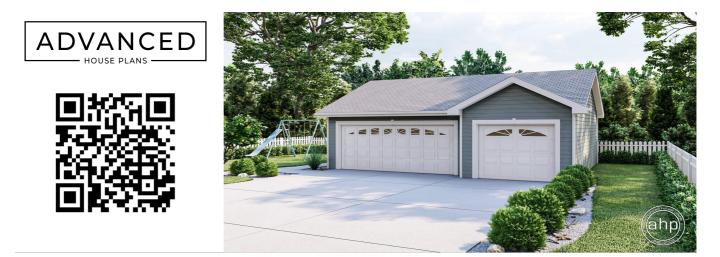

## 29254 - Merrill Data Sheet

| <b>O</b><br>SQ FT                                 | 0<br>BEDS  | 0<br>BATHS     | <b>3</b><br>BAYS  | <b>35' 0''</b><br>WIDE | <b>25' 0''</b><br>DEEP |  |  |
|---------------------------------------------------|------------|----------------|-------------------|------------------------|------------------------|--|--|
|                                                   |            |                |                   |                        |                        |  |  |
|                                                   |            |                | ,                 |                        |                        |  |  |
|                                                   |            |                |                   |                        |                        |  |  |
| <b>Gar</b> .<br>34 <sup>4</sup> x 24 <sup>4</sup> |            |                |                   |                        |                        |  |  |
|                                                   |            | 34*            | x 24 <sup>-</sup> | ,                      |                        |  |  |
|                                                   |            |                |                   |                        |                        |  |  |
|                                                   | C Advanced | lousePlans.com |                   |                        |                        |  |  |

## **Construction Specs**

Layout

Garage Bays

| Square Footage                                                         |              |
|------------------------------------------------------------------------|--------------|
| Garage                                                                 | 831 Sq. Ft.  |
| Exterior Dimensions                                                    |              |
| Width                                                                  | 35' 0"       |
| Depth                                                                  | 25' 0"       |
| Ridge Height<br>Calculated from main floor line                        | 16'          |
| Default Construction Stats<br>Stats are unique to the individual plan. |              |
| Foundation Type                                                        | Slab         |
| Exterior Wall Construction                                             | 2x4          |
| Roof Pitches                                                           | 6/12 Primary |
| Main Wall Height                                                       | 9'           |

## **Plan Description**

This is a single story traditional 3 car garage plan built on slab foundation. It also has person-door on the side for easy entry.