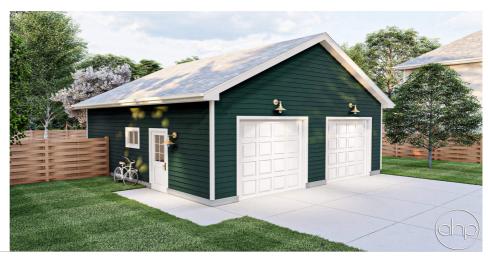

## **Plan Description**

This is a single story traditional style garage plan built on a slab foundation. The floor plan has ample room for two cars or would make a great stand-alone workshop. A person door is located on the side for easy access and a window to allow plenty of light.