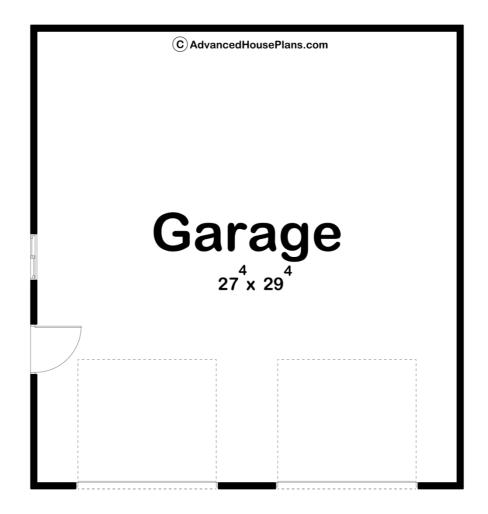

## 30020 - Melvin Data Sheet

| 0     | 0    | 0     | 2    | 28' 0" | 30' 0" |  |
|-------|------|-------|------|--------|--------|--|
| SQ FT | BEDS | BATHS | BAYS | WIDE   | DEEP   |  |

## **Construction Specs**

Layout

Garage Bays 2

| Square Footage                                                       |              |
|----------------------------------------------------------------------|--------------|
| Garage                                                               | 840 Sq. Ft.  |
| Exterior Dimensions                                                  |              |
| Width                                                                | 28' 0"       |
| Depth                                                                | 30' 0"       |
| Default Construction Stats  Stats are unique to the individual plan. |              |
| Foundation Type                                                      | Slab         |
| Exterior Wall Construction                                           | 2x4          |
| Roof Pitches                                                         | 6/12 Primary |
| Main Wall Height                                                     | 10'          |

## **Plan Description**

This is a single story traditional style garage plan built on a slab foundation. The floor plan has ample room for two cars or would make a great stand-alone workshop. A person door is located on the side for easy access and a window to allow plenty of light.