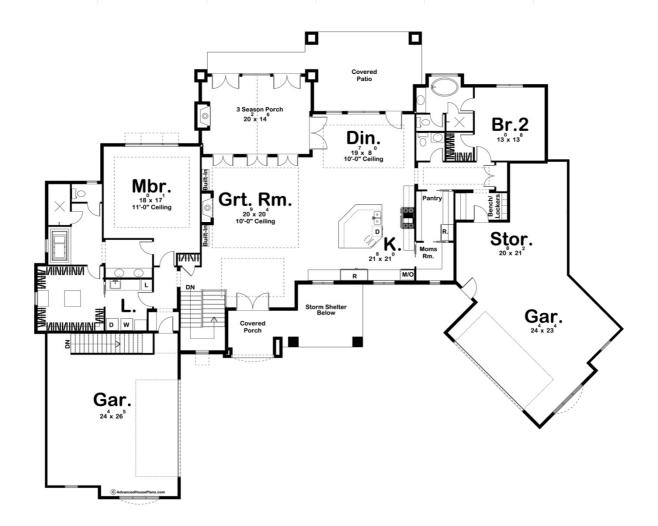

## **Plan Description**

Main Wall Height

The great expanses of this French Country, 1 story house plan are highlighted by three separate outdoor living areas -- a covered front porch, a covered patio, and a 3 Seasons porch. Inside, immediate impressions are made by a large great room with a fireplace and a large open kitchen. The kitchen, with a large island with plenty of workspace, is open to the dining area and offers a large walk-in pantry. Away from the living areas, the master suite features an oversized walk-in closet and access to the laundry area. Opposite, bedroom 2 has it's own bathroom and walk-in closet. The dual garages offer great street appeal to this Craftsman house plan.