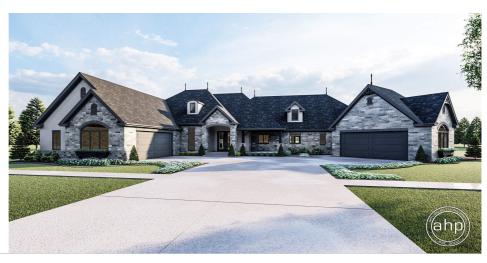

## **Plan Description**

Main Wall Height

The great expanses of this French Country, 1 story house plan are highlighted by three separate outdoor living areas -- a covered front porch, a covered patio, and a 3 Seasons porch. Inside, immediate impressions are made by a large great room with a fireplace and a large open kitchen. The kitchen, with a large island with plenty of workspace, is open to the dining area and offers a large walk-in pantry. Away from the living areas, the master suite features an oversized walk-in closet and access to the laundry area. Opposite, bedroom 2 has it's own bathroom and walk-in closet. The dual garages offer great street appeal to this Craftsman house plan.